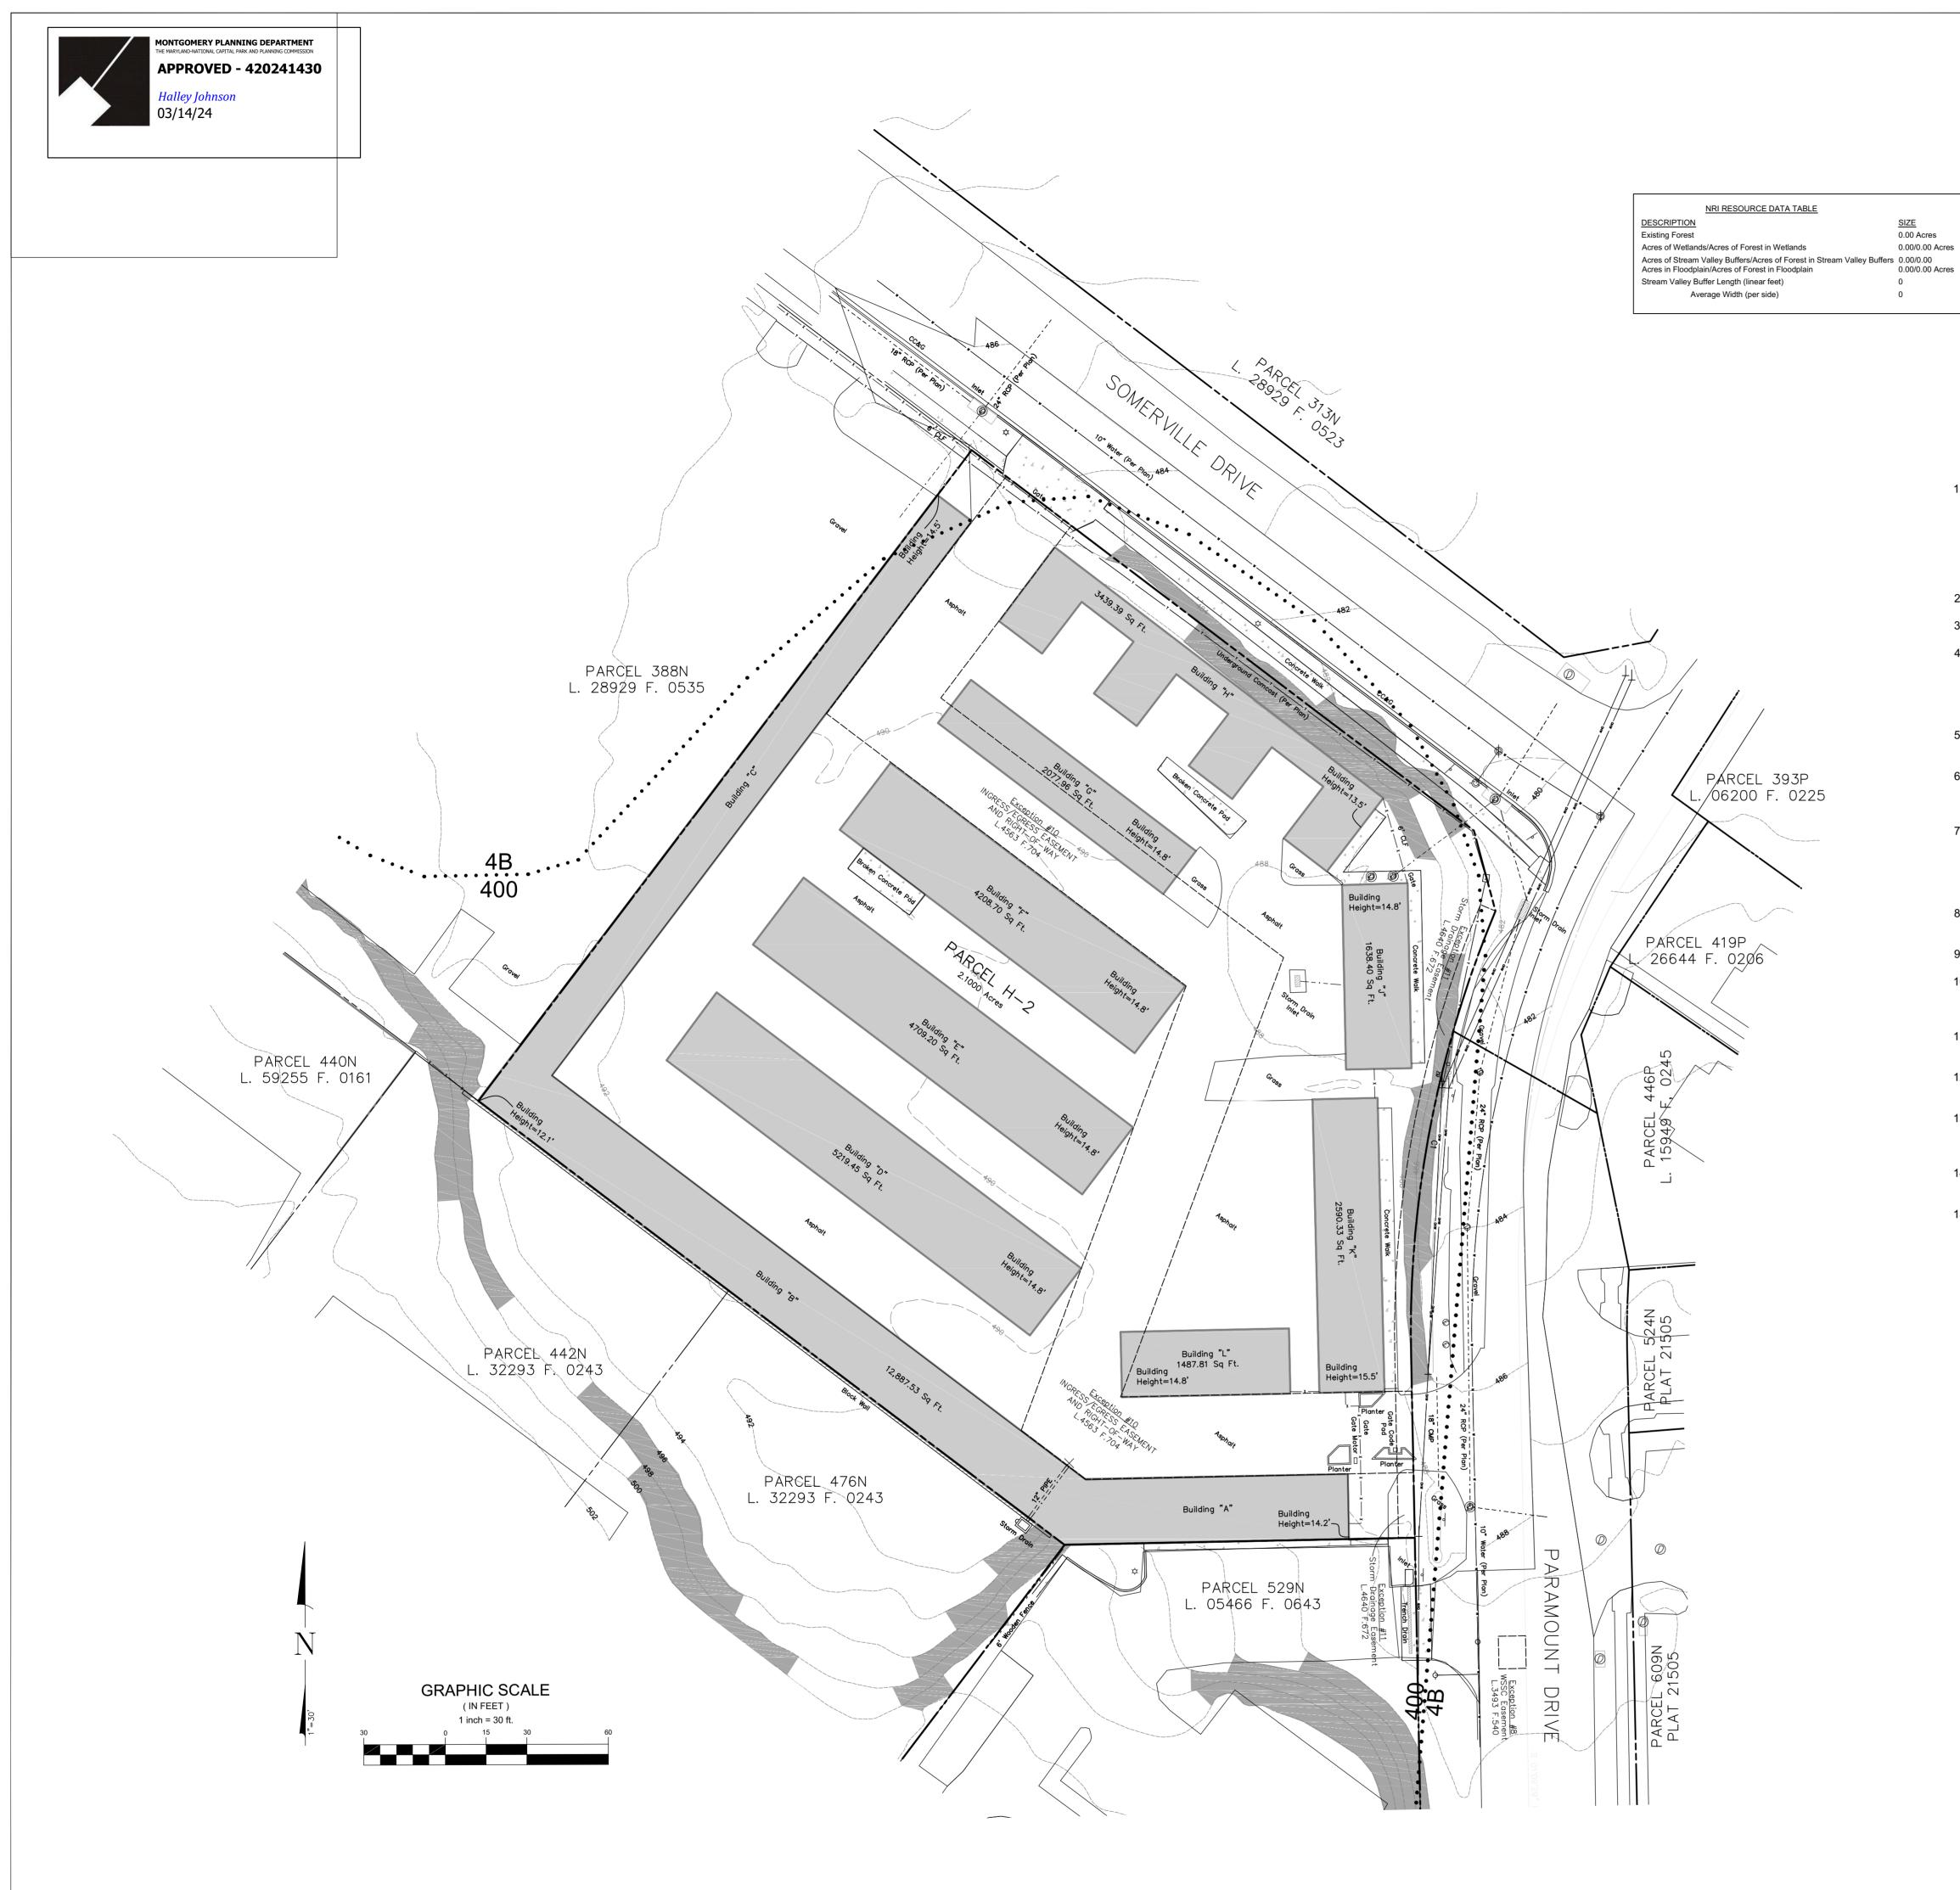

## NATURAL RESOURCE INVENTORY/FOREST STAND DELINEATION NOTES

- 1. TOTAL SITE AREA = 91,476 S.F. (2.10 ACRES) AND CONSISTS OF PARCEL 'N421' OF SUBDIVISION 'PARCL H-2 DERWOOD SOMERVILLE ADDITION'. PROPERTY ADDRESS IS 15750 PARAMOUNT DRIVE, ROCKVILLE 20855 WITH TAX ID#00776845. THE PROPERTY IS ZONED CR-2.0 C-0.5 R-1.5 H-120. THE PROPERTY IS OWNED BY PARAMOUNT SELF STORAGE L.L.C. WHICH HAS A MAILING ADDRESS C/O ARCLAND PROPERTY COMPANY, 1055 THOMAS JEFFERSON ST NW, WASHINGTON D.C. 20007.
- 2. TOPOGRAPHY FROM SURVEY BY MACRIS, HENDRICKS, & GLASCOCK, P.A.
- 3. BOUNDARY INFORMATION FROM DEEDS OF RECORD.
- 4. SOILS ON-SITE ARE MAPPED ACCORDING TO SOIL SURVEY STAFF, NATURAL RESOURCES CONSERVATION SERVICE, 1995 SOIL SURVEY OF MONTGOMERY COUNTY, MARYLAND, PREPARED BY THE UNITED STATES DEPARTMENT OF AGRICULTURE. WEB SOIL SURVEY. AVAILABLE ONLINE AT <a href="https://websoilsurvey.sc.egov.usda.gov/">https://websoilsurvey.sc.egov.usda.gov/</a>. ACCESSED 12/13/2023.
- 5. SLOPES GREATER THAN 25% DO EXIST ON-SITE AS SHOWN. NO SLOPES 15-25% ON HIGHLY ERODIBLE SOILS EXIST ON-SITE.
- 6. THE SITE DRAINS TO CRABB BRANCH. THIS PORTION OF THE ROCK CREEK WATERSHED IS DESIGNATED AS USE CLASS IV WATERS BY THE STATE OF MARYLAND.
- 7. PROPERTY IS NOT LOCATED WITHIN A SPECIAL PROTECTION AREA (SPA) OR A PRIMARY MANAGEMENT AREA (PMA). PER SITE VISIT NO WETLANDS, STREAMS, SEEPS, OR SPRINGS WERE FOUND TO EXIST ON SITE. NO STREAM VALLEY BUFFERS EXIST ON SITE. NO WETLANDS PER MCATLAS.ORG. NO FLOODPLAIN EXISTS PER FEMA PANEL #24031C0331D.
- 8. UTILITIES (I.E. WATER, SEWER, STORM DRAIN, CULVERTS, ELECTRIC, PHONE) ARE SHOWN IN SURVEYED LOCATIONS.
- 9. THERE IS NO FOREST AREA ON-SITE.
- 10. THE PROPERTY IS NOT LISTED AS A HISTORIC SITE ON MCATLAS.ORG NO STRUCTURE OR EVIDENCE SUGGESTING HISTORICAL OR ARCHAEOLOGICAL SIGNIFICANCE WAS OBSERVED DURING SITE INVESTIGATIONS.
- 11. NO TREES GREATER THAN OR EQUAL TO 24" D.B.H. ARE PRESENT ONSITE. MEASUREMENTS WERE TAKEN WITH A D-TAPE.
- 12. FIELDWORK FOR THIS INVENTORY WAS CONDUCTED ON 12/19/2023 BY PERRY HOLT-RONCZY.
- 13. NO RARE, THREATENED OR ENDANGERED SPECIES WERE OBSERVED ON-SITE AND NO OFFICIAL RECORDS OF ANY PER MD DNR LETTER DATED JANUARY 20, 2024.
- 14. THERE ARE NO NATIONAL STATE OR COUNTY CHAMPION TREES ON-SITE. NO TREES ON-SITE ARE 75% OR GREATER OF THE CURRENT STATE CHAMPION.
- 15. THIS INVENTORY IN NO WAY CONSTITUTES A HAZARD TREE SURVEY. TREE CONDITIONS ARE GENERALLY ACCURATE BASED ON VISUAL OBSERVATION PER USUAL AND CUSTOMARY PRACTICE IN ACCORD WITH STATE AND COUNTY FOREST CONSERVATION LEGISLATION. THE EXAMINATION DETAIL REQUIRED TO PROVIDE A COMPREHENSIVE ANALYSIS OF BIOLOGICAL AND STRUCTURAL HEALTH IS BEYOND THE SCOPE OF THIS INVESTIGATION. CONDITION RATINGS ARE THE OPINION OF THE UNDERSIGNED PREPARER AND NOT THE APPROVING AGENCY. MHG ASSUMES NO LIABILITY FOR INJURY OR PROPERTY DAMAGE THAT MAY OCCUR AS A RESULT OF TREE FAILURE ON THIS PROPERTY.

PARCEL H-2 DERWOOD SOMERVILLE ADDITION

PROLIMGR PG

 PROJ. MGR
 PGL

 DRAWN BY
 PHR

 SCALE
 1"= 30'

 DATE
 12.27.2023

NATURAL RESOURCE INVENTORY

NR1.01

PROJECT NO. 23.120.11

SHEET NO. 1 OF 1