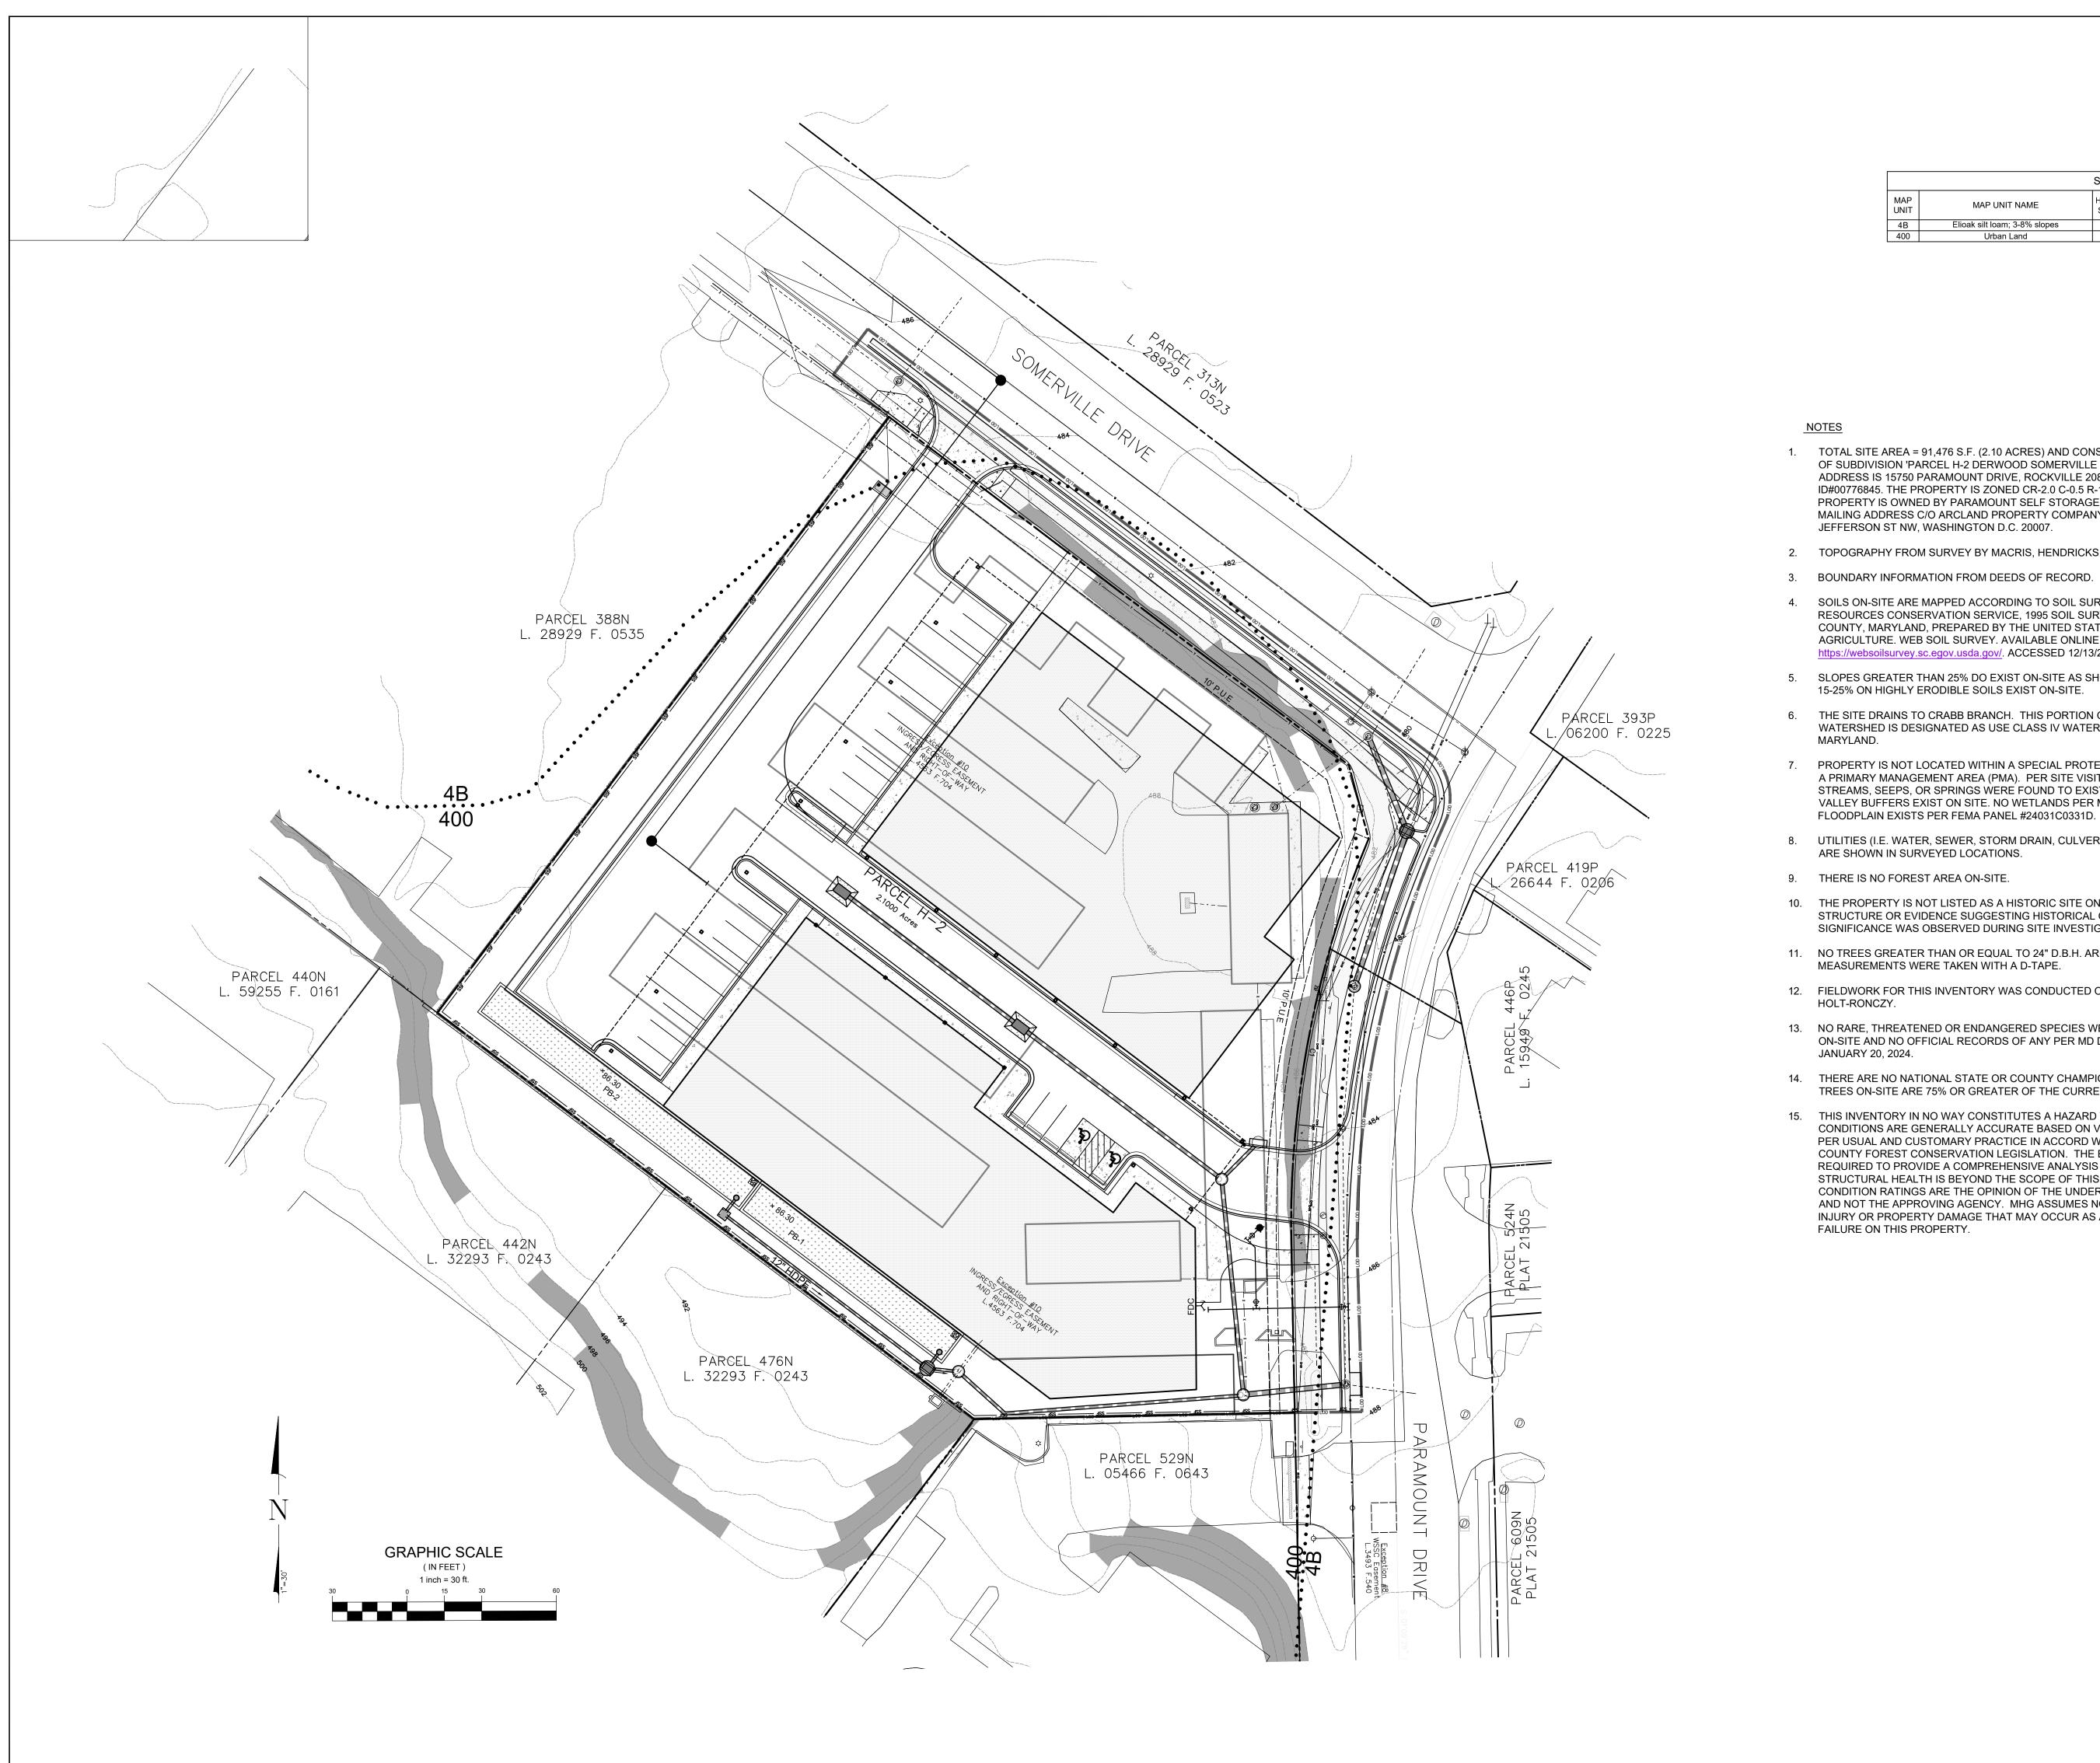

|                                  |               | SOILS TABLE              | E      |                    |                   |              |
|----------------------------------|---------------|--------------------------|--------|--------------------|-------------------|--------------|
| MAP<br>UNIT                      | MAP UNIT NAME | HYDROLOGIC<br>SOIL GROUP | HYDRIC | HIGHLY<br>ERODIBLE | PRIME<br>FARMLAND | SERPENTINITE |
| 4B Elioak silt loam; 3-8% slopes |               | С                        | NO     | NO                 | NO                | NO           |
| 400                              | Urban Land    | D                        | NO     | NO                 | NO                | NO           |

NOTES

1. TOTAL SITE AREA = 91,476 S.F. (2.10 ACRES) AND CONSISTS OF PARCEL 'N421' OF SUBDIVISION 'PARCEL H-2 DERWOOD SOMERVILLE ADDITION'. PROPERTY ADDRESS IS 15750 PARAMOUNT DRIVE, ROCKVILLE 20855 WITH TAX ID#00776845. THE PROPERTY IS ZONED CR-2.0 C-0.5 R-1.5 H-120. THE PROPERTY IS OWNED BY PARAMOUNT SELF STORAGE L.L.C. WHICH HAS A MAILING ADDRESS C/O ARCLAND PROPERTY COMPANY, 1055 THOMAS JEFFERSON ST NW, WASHINGTON D.C. 20007.

2. TOPOGRAPHY FROM SURVEY BY MACRIS, HENDRICKS, & GLASCOCK, P.A.

4. SOILS ON-SITE ARE MAPPED ACCORDING TO SOIL SURVEY STAFF, NATURAL RESOURCES CONSERVATION SERVICE, 1995 SOIL SURVEY OF MONTGOMERY COUNTY, MARYLAND, PREPARED BY THE UNITED STATES DEPARTMENT OF AGRICULTURE. WEB SOIL SURVEY. AVAILABLE ONLINE AT

https://websoilsurvey.sc.egov.usda.gov/. ACCESSED 12/13/2023. 5. SLOPES GREATER THAN 25% DO EXIST ON-SITE AS SHOWN. NO SLOPES 15-25% ON HIGHLY ERODIBLE SOILS EXIST ON-SITE.

THE SITE DRAINS TO CRABB BRANCH. THIS PORTION OF THE ROCK CREEK WATERSHED IS DESIGNATED AS USE CLASS IV WATERS BY THE STATE OF MARYLAND.

7. PROPERTY IS NOT LOCATED WITHIN A SPECIAL PROTECTION AREA (SPA) OR A PRIMARY MANAGEMENT AREA (PMA). PER SITE VISIT NO WETLANDS, STREAMS, SEEPS, OR SPRINGS WERE FOUND TO EXIST ON SITE. NO STREAM VALLEY BUFFERS EXIST ON SITE. NO WETLANDS PER MCATLAS.ORG. NO FLOODPLAIN EXISTS PER FEMA PANEL #24031C0331D.

8. UTILITIES (I.E. WATER, SEWER, STORM DRAIN, CULVERTS, ELECTRIC, PHONE) ARE SHOWN IN SURVEYED LOCATIONS.

10. THE PROPERTY IS NOT LISTED AS A HISTORIC SITE ON MCATLAS.ORG NO STRUCTURE OR EVIDENCE SUGGESTING HISTORICAL OR ARCHAEOLOGICAL SIGNIFICANCE WAS OBSERVED DURING SITE INVESTIGATIONS.

11. NO TREES GREATER THAN OR EQUAL TO 24" D.B.H. ARE PRESENT ONSITE. MEASUREMENTS WERE TAKEN WITH A D-TAPE.

12. FIELDWORK FOR THIS INVENTORY WAS CONDUCTED ON 12/19/2023 BY PERRY HOLT-RONCZY.

13. NO RARE, THREATENED OR ENDANGERED SPECIES WERE OBSERVED ON-SITE AND NO OFFICIAL RECORDS OF ANY PER MD DNR LETTER DATED JANUARY 20, 2024.

14. THERE ARE NO NATIONAL STATE OR COUNTY CHAMPION TREES ON-SITE. NO TREES ON-SITE ARE 75% OR GREATER OF THE CURRENT STATE CHAMPION.

15. THIS INVENTORY IN NO WAY CONSTITUTES A HAZARD TREE SURVEY. TREE CONDITIONS ARE GENERALLY ACCURATE BASED ON VISUAL OBSERVATION PER USUAL AND CUSTOMARY PRACTICE IN ACCORD WITH STATE AND COUNTY FOREST CONSERVATION LEGISLATION. THE EXAMINATION DETAIL REQUIRED TO PROVIDE A COMPREHENSIVE ANALYSIS OF BIOLOGICAL AND STRUCTURAL HEALTH IS BEYOND THE SCOPE OF THIS INVESTIGATION. CONDITION RATINGS ARE THE OPINION OF THE UNDERSIGNED PREPARER AND NOT THE APPROVING AGENCY. MHG ASSUMES NO LIABILITY FOR INJURY OR PROPERTY DAMAGE THAT MAY OCCUR AS A RESULT OF TREE FAILURE ON THIS PROPERTY.

| LEGEN           | D                   |
|-----------------|---------------------|
| •••••           | SOIL BOUNDARY       |
|                 | STEEP SLOPES (25% & |
|                 | PROPERTY BOUNDARY   |
| 470             | EXISTING CONTOUR    |
| <b>¢</b>        | LIGHT               |
|                 | CURB & GUTTER       |
|                 | BUILDING            |
|                 | WATER               |
| 0               | GAS                 |
| ssiiii          | SEWER               |
| »»»»            | STORM DRAIN         |
| 5# 5#           | OVERHEAD WIRES      |
| þ               | SIGN                |
|                 | FIRE HYDRANT        |
|                 | CONCRETE            |
| x x x x x x x x | FENCE               |
| SSF SSF         | SUPER SILT FENCE    |
|                 |                     |