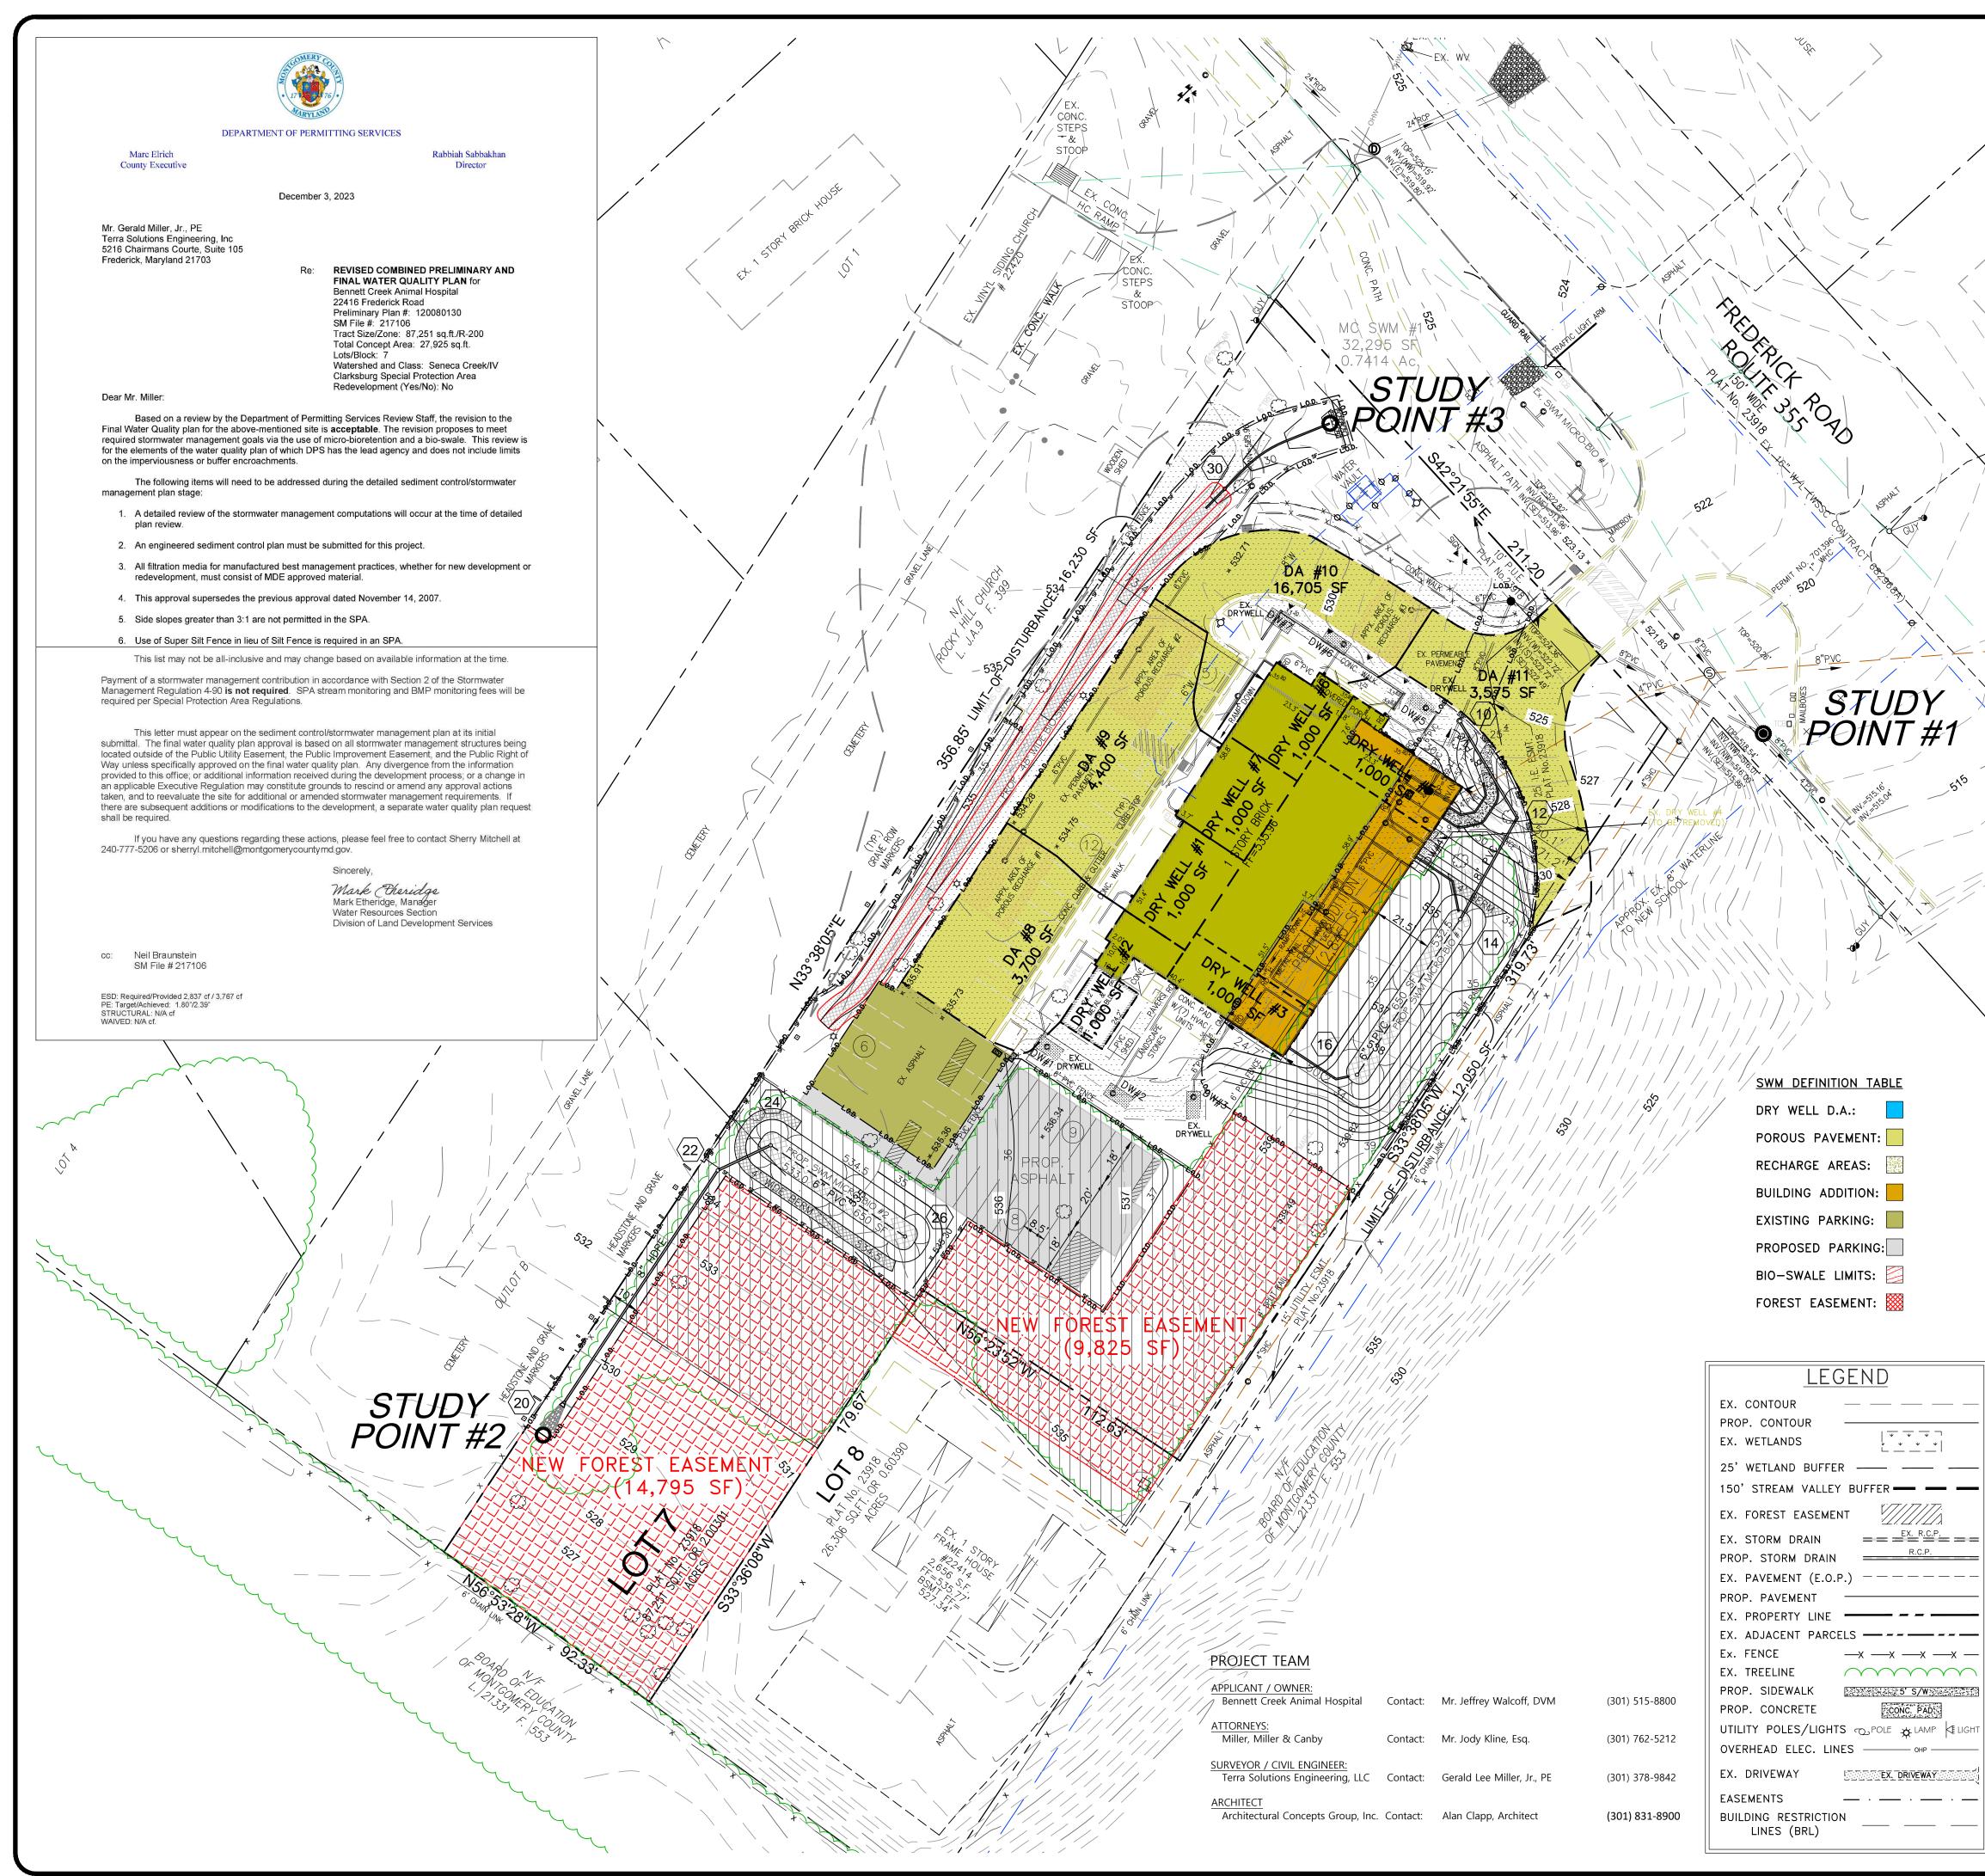

| 54A $16C$ $17C$ $17C$ $17B$ $16B$ $17B$ $16B$ $17B$ $16D$ $2C$ $4C$ $16D$ $17C$ $17B$ $17B$ $17B$ $17C$ $17B$ $17B$ $17B$ $17C$ $17B$ | GATEWALTA<br>270<br>BUS, CTR-<br>BUS, CTR-<br>BALTIMORE<br>COMSAT<br>OLD<br>BALTIMORE<br>COMSAT<br>OLD<br>BALTIMORE<br>COMSAT<br>OLD<br>BALTIMORE<br>COMSAT<br>OLD<br>BALTIMORE<br>CANTERFIELD<br>ADC MAP 9, GRID F-7                                                                            |