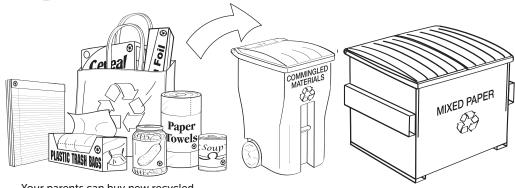

> There are five kinds of materials that are recycled at your apartment or condominium.

### **Commingled Materials**

Glass Bottles and Jars

Plastic **Bottles** 

Steel/Tin and Aerosol Cans

Plastic Containers, Jars, Tubs and Lids

**Aluminum Cans** and Foil Products

Plastic Flower Pots, **Buckets and Pails** 

## **Mixed Paper**

Clean, Dry White Paper, Colored Paper, and Cards

Coloring Books, Paperback Books, and Phone Books

Newspapers

Magazines and Comic Books

Unwanted Mail and Envelopes

Cardboard and **Snack Food Boxes** 

Milk/Juice Cartons and Frozen Food Boxes

### Scrap Metal

Old Appliances, Bicycles, Pots and Pans, Metal Lamps, Bed Frames and Other Household Metal Items

Leaves, Grass, Brush and Garden Trimmings