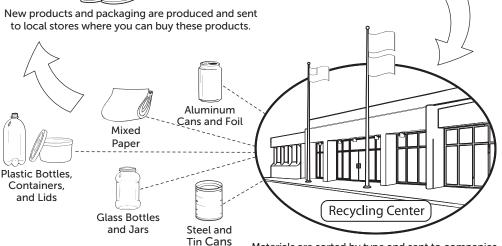

### What happens to recyclable materials after they are

picked up? Bring life to recycling by coloring in the recycling process.

Your parents can buy new recycled items at the store.

A recycling collection company transports the materials to a recycling center.

Materials are sorted by type and sent to companies that will make them into new products and packaging.