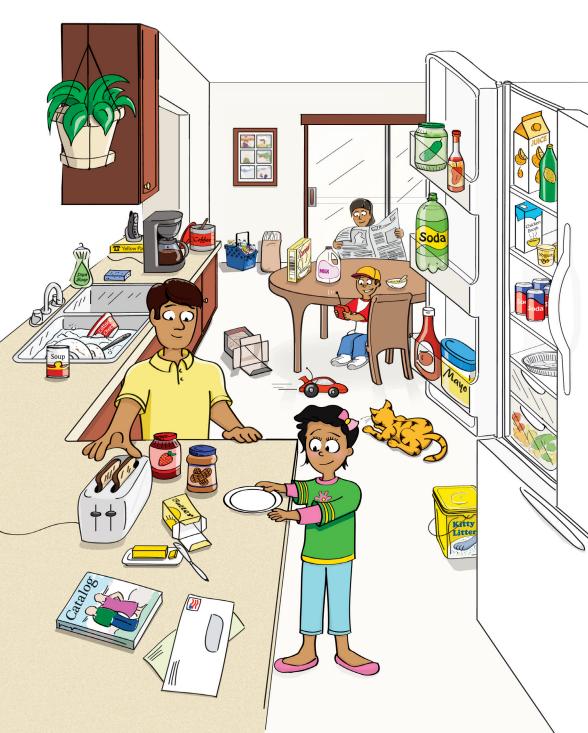

### A Busy Morning in the Kitchen!

It's amazing how many things can be recycled in your home! Can you find all of the recyclable commingled materials and mixed paper in this picture?

(Hint: There are 27 different items!)

#### **Picture Search Materials:**

On the Counter top: Catalog Unwanted Mail Butter Box Peanut Butter Jar Jelly Jar Phone Book

Coffee Can

Around and in the Sink: Flower Pot Soup Can Cottage Cheese Container Dish Soap Bottle

On the Floor: Cardboard Box Kitty Litter Pail On/Near the Table: Cereal Box Milk Jug Newspaper

In the Refrigerator:
Pickle Jar
Hot Sauce Bottle
Soda Bottle
Ketchup Bottle
Mayonnaise Jar
Juice Carton
Lemon Juice Bottle
Chicken Broth Container
Yogurt Container
Aluminum Cans
Aluminum Pie Pan