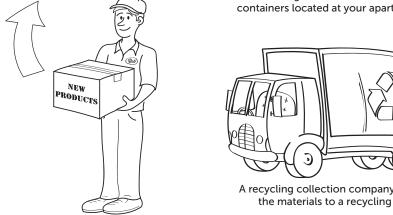

### What happens to recyclable materials after they are

picked up? Bring life to recycling by coloring in the recycling process.

Your parents can buy new recycled items at the store.

A recycling collection company transports the materials to a recycling center.

Materials are sorted by type and sent to companies that will make them into new products and packaging.