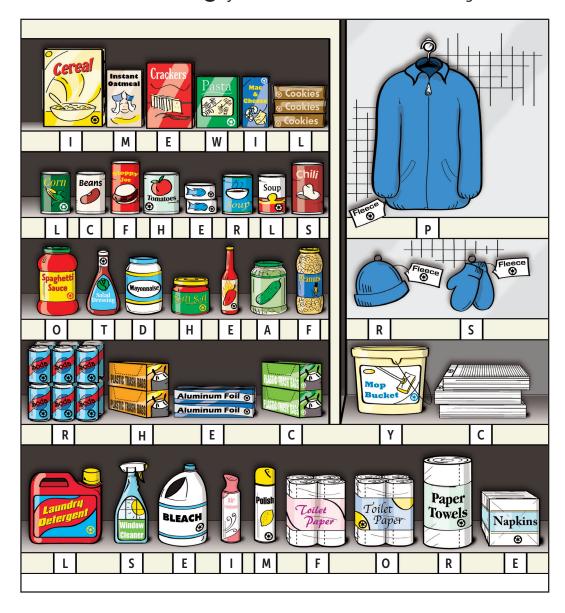

#### Decode the secret message!

Each item on the store shelf below has a letter below it. Circle the letters below the items that have a ② symbol on them to decode the message.

#### **Buying Recycled Secret Message:**

I will help others recycle more