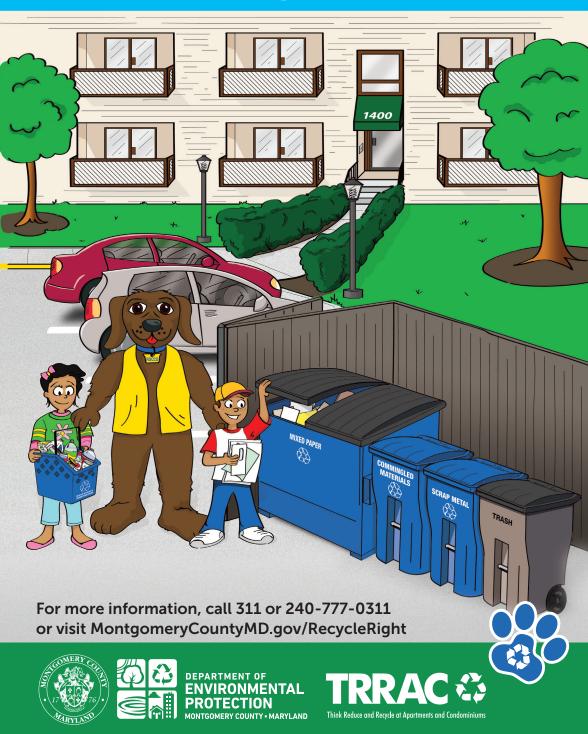

# Reduce, Reuse and Recycle Right in Montgomery County

Activities for Children in Apartments and Condominiums

### Recycling in Montgomery County is Easy!

Why recycle? Making new things from recycled materials saves money, energy, and the Earth's natural resources. To make it easy for you and your family to recycle, your property has recycling containers that are typically located in the same spot where you drop off your trash.

> There are five kinds of materials that are recycled at your apartment or condominium.

### **Commingled Materials**

Glass Bottles and Jars

Plastic **Bottles** 

Steel/Tin and Aerosol Cans

Plastic Containers, Jars, Tubs and Lids

**Aluminum Cans** and Foil Products

Plastic Flower Pots, **Buckets and Pails** 

## **Mixed Paper**

Clean, Dry White Paper, Colored Paper, and Cards

Coloring Books, Paperback Books, and Phone Books

Newspapers

Magazines and Comic Books

Unwanted Mail and Envelopes

Cardboard and **Snack Food Boxes** 

Milk/Juice Cartons and Frozen Food Boxes

### Scrap Metal

Old Appliances, Bicycles, Pots and Pans, Metal Lamps, Bed Frames and Other Household Metal Items

Leaves, Grass, Brush and Garden Trimmings