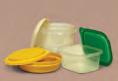

## Recycle More Now!

It's easy! Just place your recyclable materials in the correct containers.

Commingled Materials

#1 PET Thermoform plastic packaging such as plastic clamshell containers, trays, deli containers, lids, domes, and cups