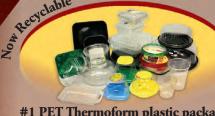

## Recycle More Now!

It's easy! Just place your recyclable materials in the correct containers.

Commingled Materials

#1 PET Thermoform plastic packaging such as plastic clamshell containers, trays, deli containers, lids, domes, and cups