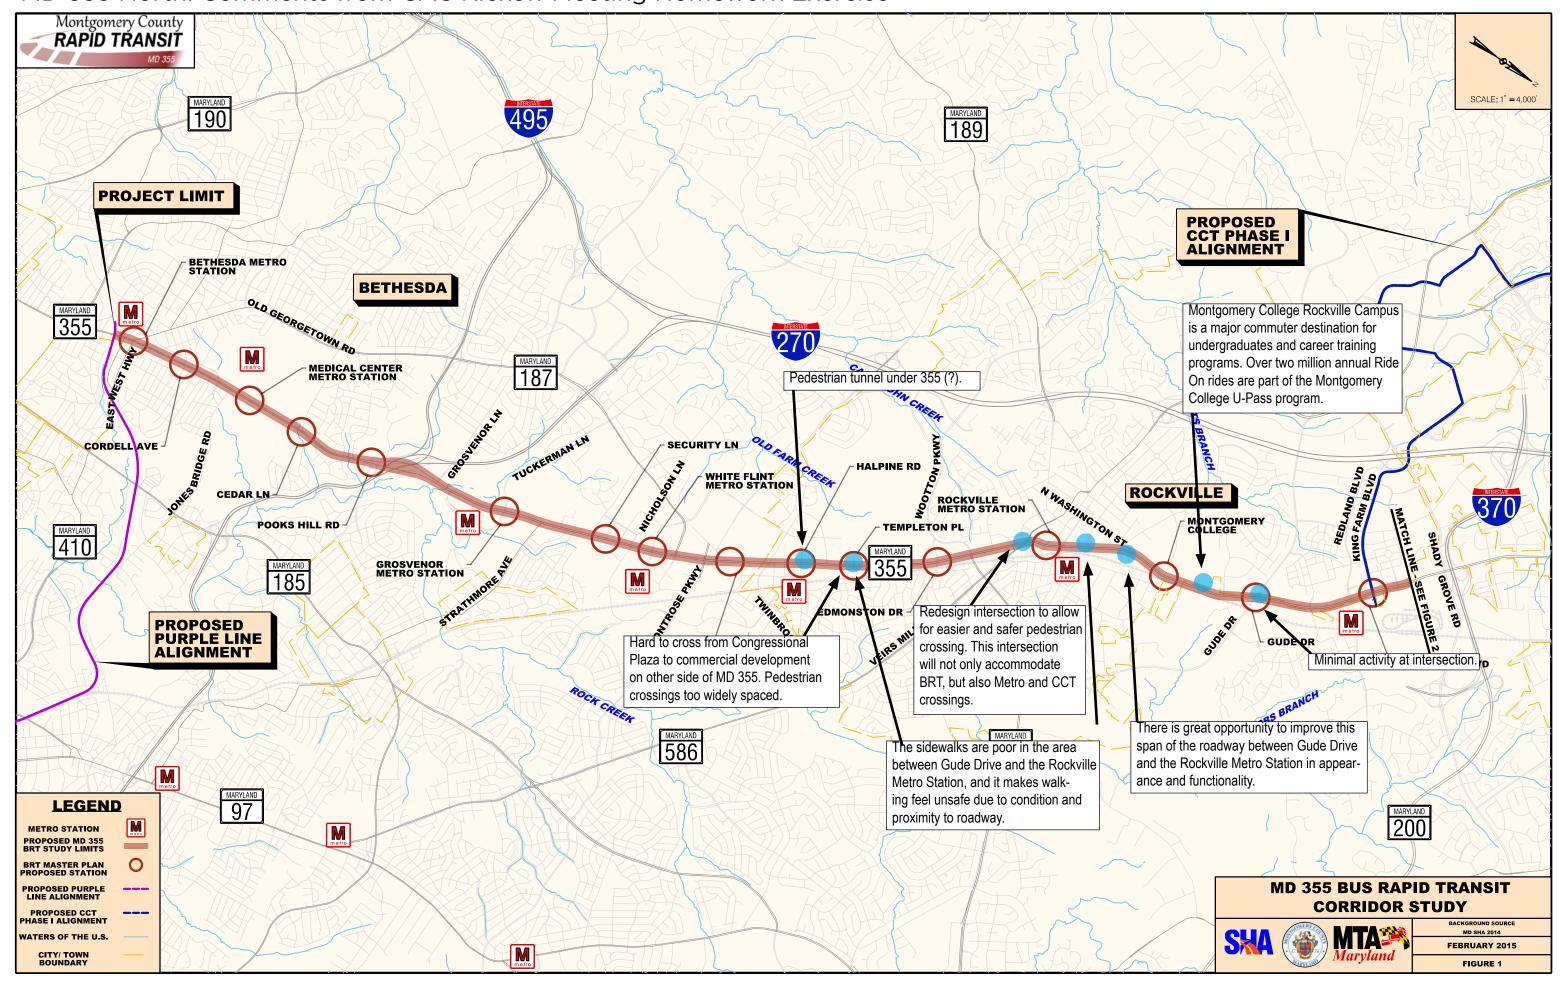

## MD 355 North: Mapped Comments from CAC Kickoff Meeting Homework Exercise Montgomery County RAPID TRANSIT SCALE: 1" =4,000" MARYLAND 118 **PROPOSED CCT PHASE I** ALIGNMENT The Germantown Campus, Holy Cross Hospital, and the future Hercules Pinkney Office Park is an ever increasing travel destination with great promise to be heavily used with planned growth. 119 Easy access to 270, and close to MARYLAND 121 shopping district. Pedestrian and bike PROPOSED CCT PHASE II SENECA MEADOWS ALIGNMENT Site of proposed fire station and **PROJECT LIMIT** There is an existing Ride On stop. It has sidechurch on MD 355. GAITHERSBURG walks and a big gas station area, which could These locations can provide additional provide good access to BRT stops area to metro bus station. SHADY GROVE RD Could be a good location for a BRT stop because: 355 Existing sidewalk and Ride On stops UNINERS BRANCH Crosswalks already available In the vicinity of Clarksburg High School MARYLAND 124 PROFESSIONAL DR Needs more streetlights, enclosed Widening the road is proposed. MD 118 bus stops, more reliable police Sidewalks are needed. Needs more streetlights, enclosed patrol, and wider bike trails. SHAKESPEARE BLVD bus stops, more reliable police Needs more streetlights, enclosed patrol, and wider bike trails. Remove planned station at this loca-Only two widely spaced pedes-REDGRAVE PL SHAWNEE LN RIDGE bus stops, more reliable police trian crossings tion because it's not close enough to patrol, and wider bike trails. FOREMAN BLVD Insufficient to meet pedestrian residences and extremely dangerous MARYLAND Very big intersection but could be optimal Stop signs and cross walks already Unsafe because of right-turning for a BRT stop. NTGOMERY in place, could be used for a station. CLARNODURG vehicles at crosswalks. LAGE **LEGEND** METRO STATION PROPOSED MD 355 BRT ALIGNMENT W OLD BALTIMORE RD BRT MASTER PLAN PROPOSED STATION 0 **MD 355 BUS RAPID TRANSIT CORRIDOR STUDY** PROPOSED CCT PHASE II ALIGNMENT **FEBRUARY 2015** CITY/ TOWN