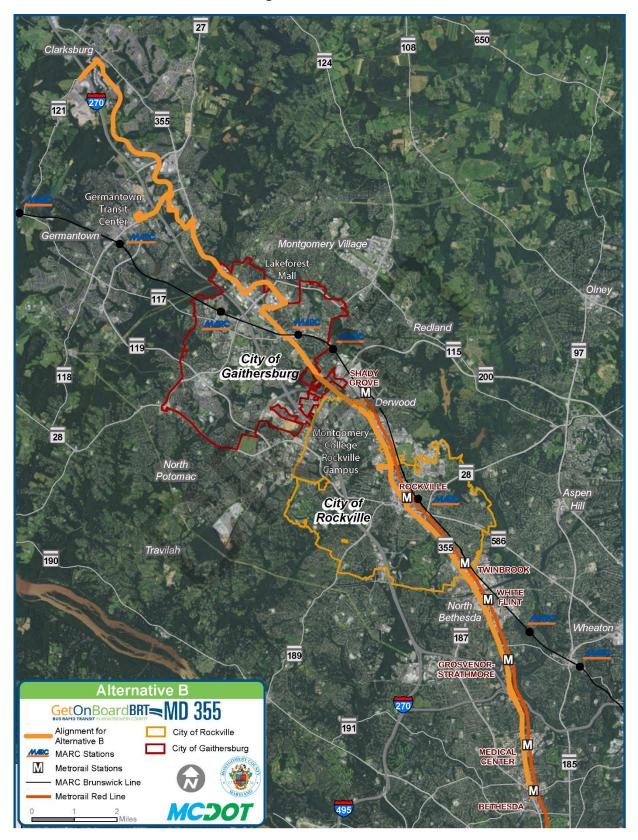

Figure 2-1: TSM Alternative

Figure 2-2: Alternative A

Figure 2-3: Alternative B

Figure 2-4: Alternative C

#### 2.4 Alternative B

Alternative B would generally operate in dedicated median lanes where feasible and in mixed traffic in Segments 1 and 7. In Segment 7, the BRT would travel along Middlebrook Road to Observation Drive, including the unbuilt portion, to Stringtown Road to the BRT Terminus at Clarksburg.

Alternative B would include additional TSP at key locations along the route, off-board fare collection, level boarding, articulated buses, and Flash branding.