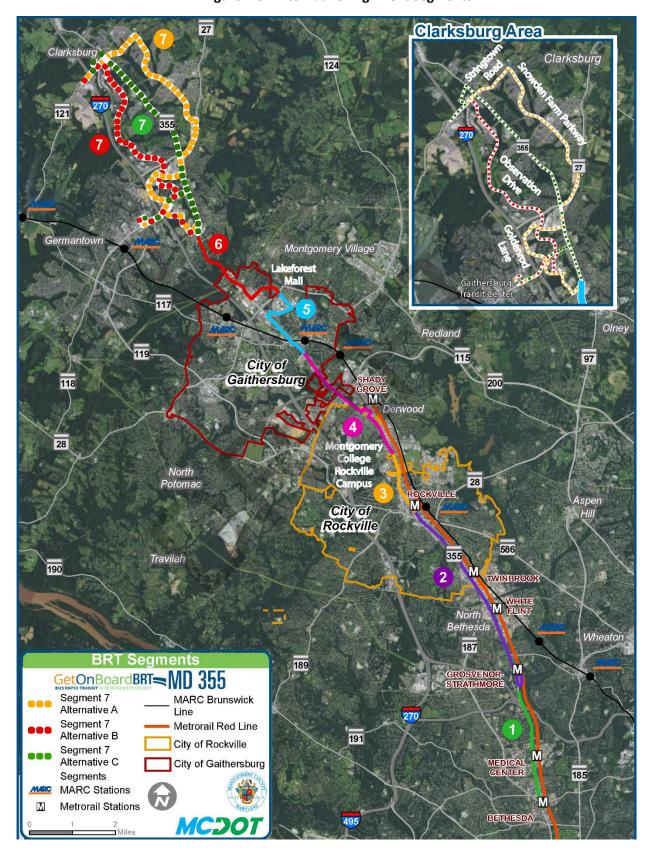

#### 2.6 Alignment Segments

Due to the existing conditions that vary along MD 355 as the roadway transitions from an urban environment in downtown Bethesda to a suburban setting in Clarksburg, the corridor was divided into seven segments during Phase 1 of this study and carried forward into Phase 2. The segments were primarily geographically based with each having its own set of characteristics, opportunities, challenges,

and constraints. The seven segments geographic descriptions are listed in **Table 2-1** and shown below in **Figure 2-5**.

**Table 2-1: Alternative Alignment Segments** 

| Segment                   | Geographic Description                                    |  |  |
|---------------------------|-----------------------------------------------------------|--|--|
| 1                         | Bethesda Metrorail Station to Grosvenor Metrorail Station |  |  |
| 2                         | Grosvenor Metrorail Station to Dodge Street               |  |  |
| 3                         | Dodge Street to College Parkway                           |  |  |
| 4                         | College Parkway to Summit Avenue                          |  |  |
| 5 Summit Avenue to MD 124 |                                                           |  |  |
| 6                         | MD 124 to Middlebrook Road                                |  |  |
| 7                         | Middlebrook Road to Clarksburg                            |  |  |

Figure 2-5: Alternative Alignment Segments