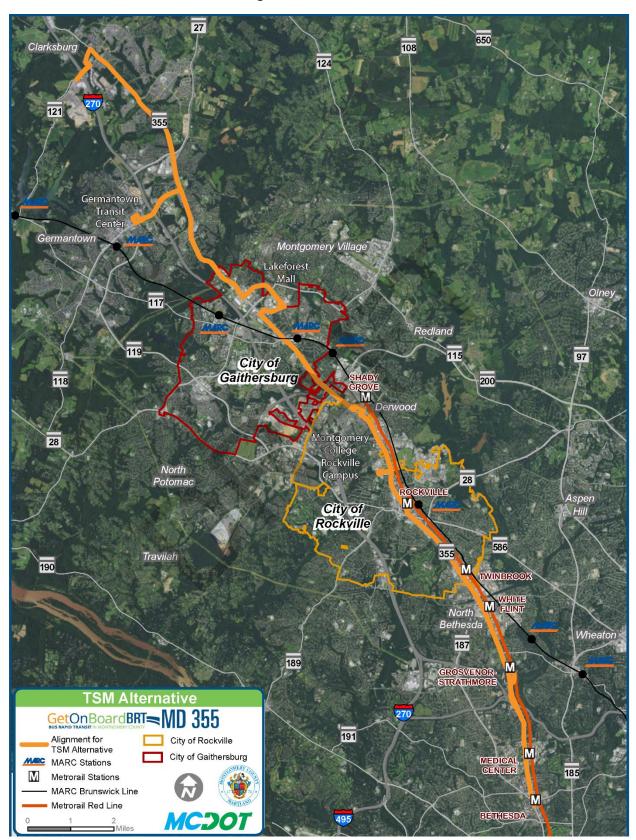

Figure 2-1: TSM Alternative

Figure 2-2: Alternative A

Figure 2-3: Alternative B

Figure 2-4: Alternative C

#### 2.2 Transportation System Management (TSM) Alternative

The TSM Alternative would consist of enhanced bus service operating in mixed traffic using existing lanes from the Bethesda Metrorail Station to Clarksburg along MD 355 and along Clarksburg Road to the Clarksburg BRT terminus.

This Alternative would extend the Ride On extRa service south from the Medical Center Metro Station to Bethesda and north from Lakeforest Transit Center to Clarksburg and would include additional TSP along the route.