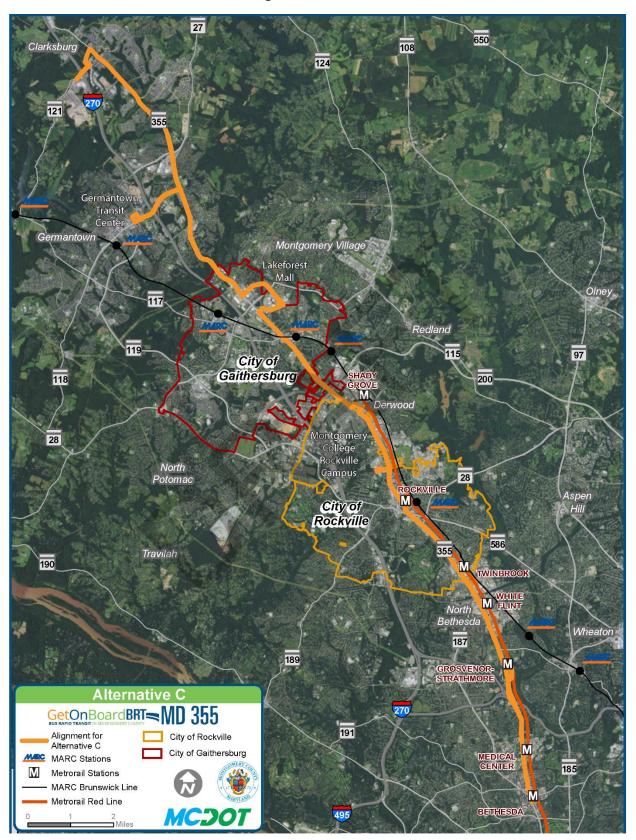

Figure 2-1: TSM Alternative

Figure 2-2: Alternative A

Figure 2-3: Alternative B

Figure 2-4: Alternative C

#### 2.5 Alternative C

Alternative C would generally operate in dedicated curb lanes where feasible. In Segment 7, the BRT would operate in mixed traffic along MD 355 from Middlebrook Road to the BRT Terminus at Clarksburg, via Clarksburg Road and Stringtown Road.

Alternative C would include additional TSP along with queue jumps at key locations along the route. It would also include off-board fare collection, level boarding, articulated buses, and Flash branding.