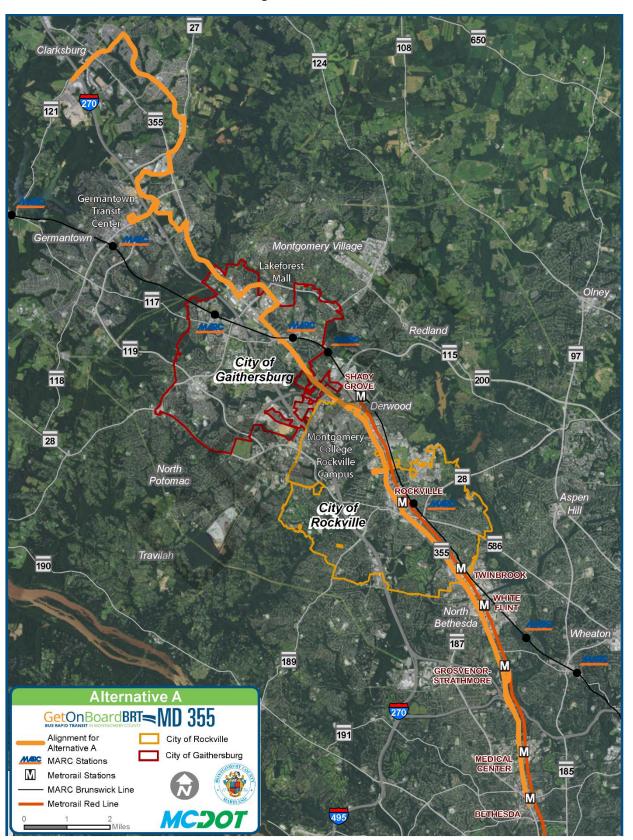

Figure 2-1: TSM Alternative

Figure 2-2: Alternative A

Figure 2-3: Alternative B

Figure 2-4: Alternative C

#### 2.3 Alternative A

Alternative A would incorporate elements of the TSM Alternative plus additional elements to create a BRT service with limited infrastructure improvements. Alternative A would consist of BRT service, operating in mixed traffic using existing lanes from the Bethesda Metrorail Station to Clarksburg along MD 355. In Segment 7, the BRT would travel along Middlebrook Road to Observation Drive, Goldenrod Lane, Germantown Road, then back to Observation Drive to Ridge Road, and across MD 355 to Snowden Farm Parkway to Stringtown Road to the BRT Terminus at Clarksburg.

Alternative A would include additional TSP along with queue jumps at key locations along the route. It would also include off-board fare collection, level boarding, articulated buses, and Flash branding.