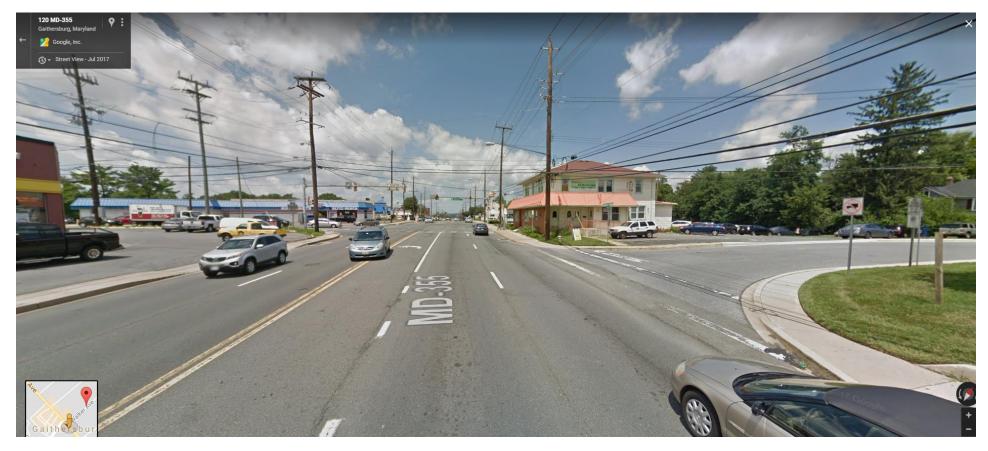

### Location: MD 355 (North Frederick Avenue) at Chestnut Street and Walker Avenue - Looking North