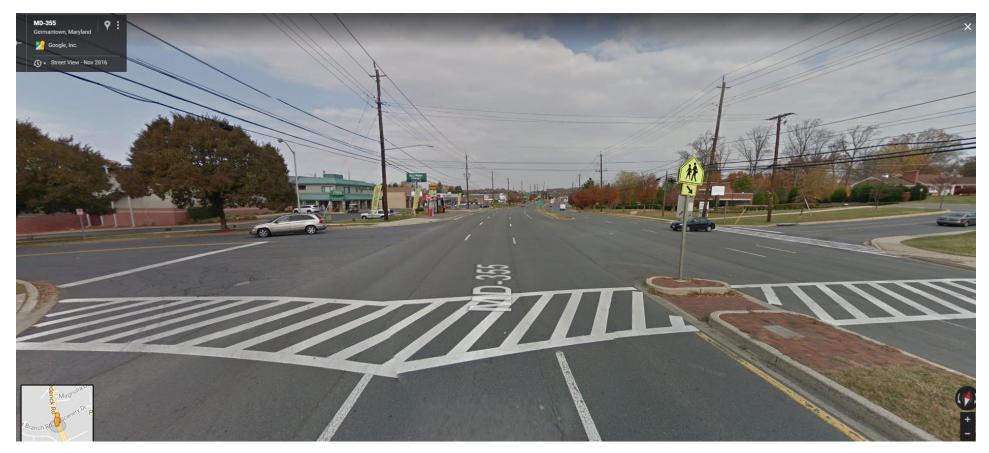

## Appendix: Activity for North CAC Members

Location: MD 355 (Frederick Road) and Gunners Branch Road/Scenery Drive - Looking North