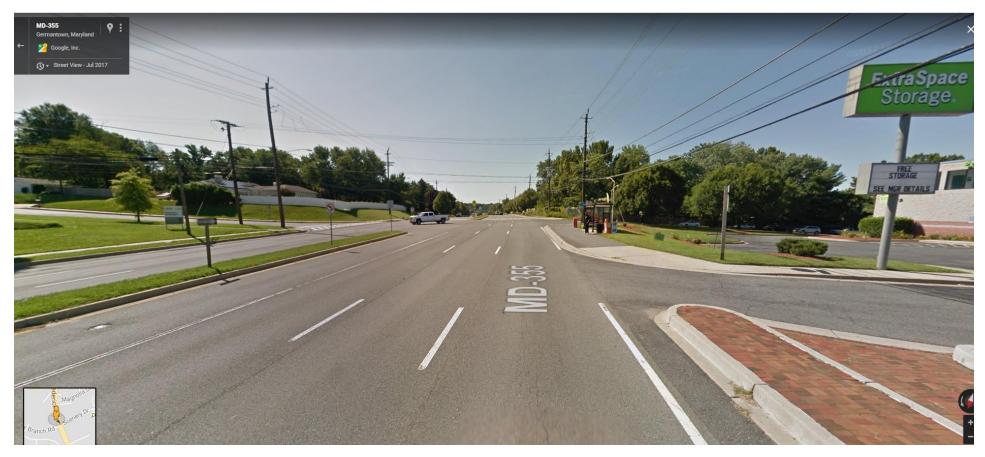

#### Location: MD 355 (Frederick Road) and Gunners Branch Road/Scenery Drive - Looking South