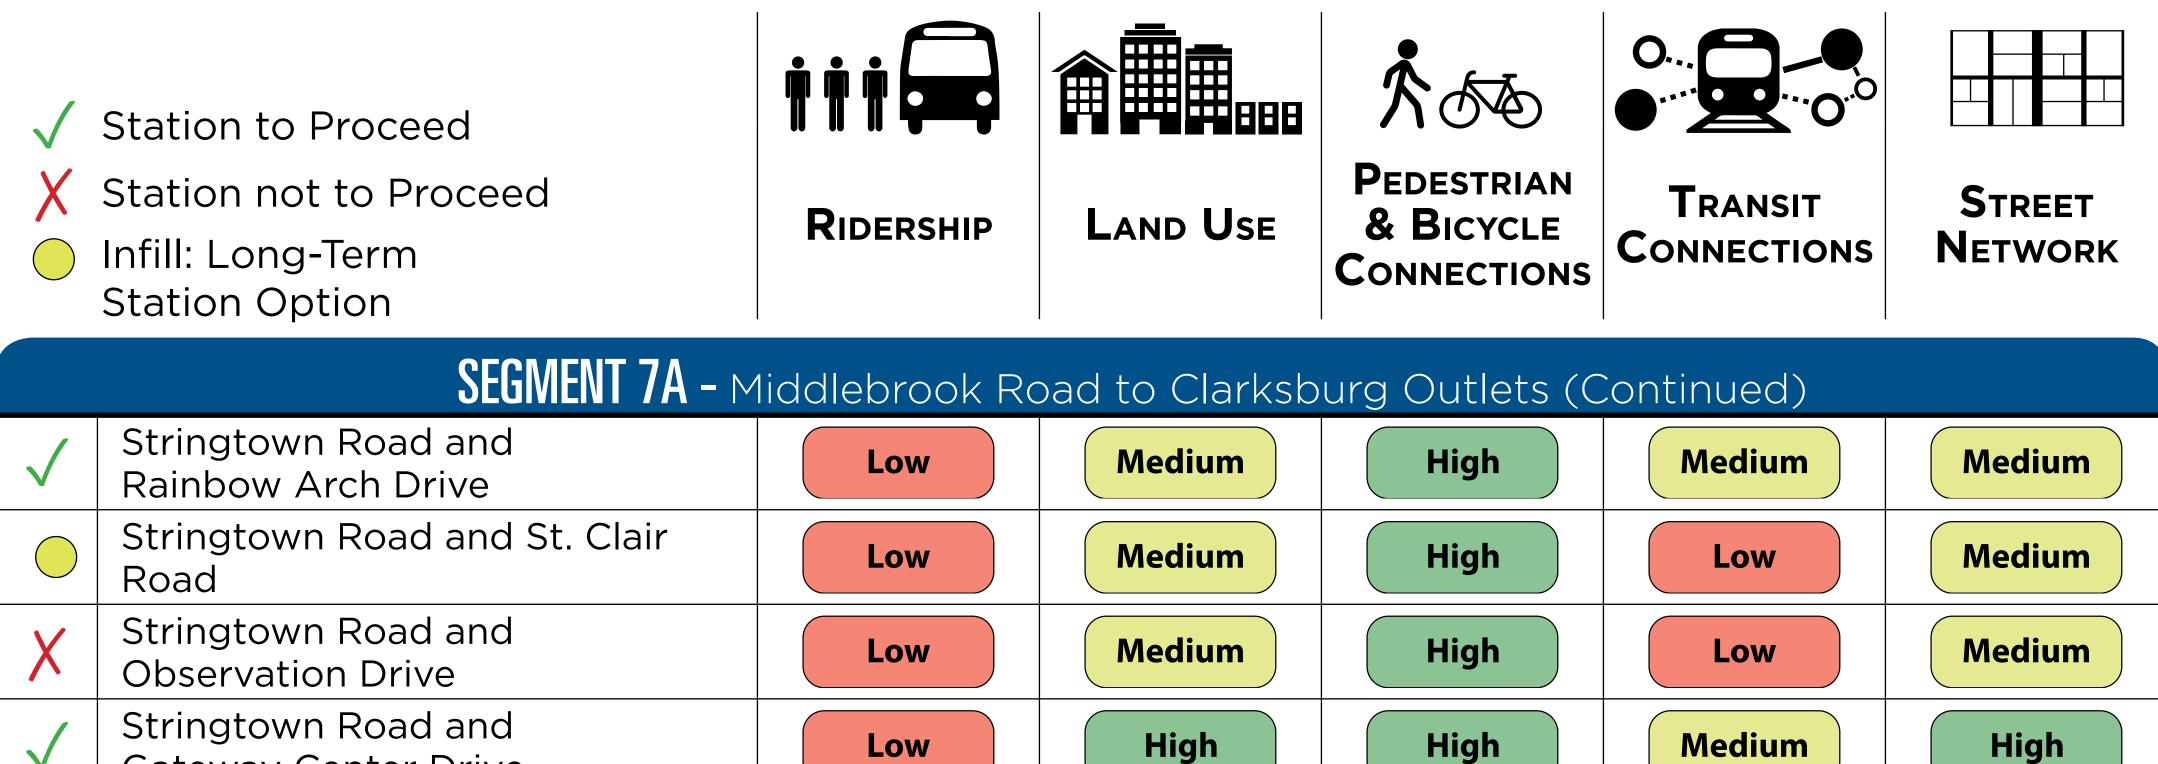

# PRELIMINARY STATIONS - LEVEL 1 SCREENING

| X            | Station to Proce<br>Station not to Pr<br>Infill: Long-Term<br>Station Option | roceed         | titic for the second se | LAND USE     | REDESTRIAN<br>& BICYCLE<br>CONNECTIONS | O.<br>D.<br>D.<br>D.<br>D.<br>O.<br>D.<br>D.<br>O.<br>D.<br>D.<br>D.<br>D.<br>D.<br>D.<br>D.<br>D.<br>D.<br>D | <b>STREET</b><br>NETWORK |  |  |  |
|--------------|------------------------------------------------------------------------------|----------------|--------------------------------------------------------------------------------------------------------------------------------------------------------------------------------------------------------------------------------------------------------------------------------------------------------------------------------------------------------------------------------------------------------------------------------------------------------------------------------------------------------------------------------------------------------------------------------------------------------------------------------------------------------------------------------------------------------------------------------------------------------------------------------------------------------------------------------------------------------------------------------------------------------------------------------------------------------------------------------------------------------------------------------------------------------------------------------------------------------------------------------------------------------------------------------------------------------------------------------------------------------------------------------------------------------------------------------------------------------------------------------------------------------------------------------------------------------------------------------------------------------------------------------------------------------------------------------------------------------------------------------------------------------------------------------------------------------------------------------------------------------------------------------------------------------------------------------------------------------------------------------------------------------------------------------------------------------------------------------------------------------------------------------------------------------------------------------------------------------------------------------|--------------|----------------------------------------|---------------------------------------------------------------------------------------------------------------|--------------------------|--|--|--|
|              | <b>SEGMENT 1 -</b> Bethesda Metro to Tuckerman Lane                          |                |                                                                                                                                                                                                                                                                                                                                                                                                                                                                                                                                                                                                                                                                                                                                                                                                                                                                                                                                                                                                                                                                                                                                                                                                                                                                                                                                                                                                                                                                                                                                                                                                                                                                                                                                                                                                                                                                                                                                                                                                                                                                                                                                |              |                                        |                                                                                                               |                          |  |  |  |
|              | Bethesda                                                                     | South Entrance | High                                                                                                                                                                                                                                                                                                                                                                                                                                                                                                                                                                                                                                                                                                                                                                                                                                                                                                                                                                                                                                                                                                                                                                                                                                                                                                                                                                                                                                                                                                                                                                                                                                                                                                                                                                                                                                                                                                                                                                                                                                                                                                                           | High         | High                                   | High                                                                                                          | Medium                   |  |  |  |
| $\checkmark$ | Metro Station                                                                | Bus Bays       | High                                                                                                                                                                                                                                                                                                                                                                                                                                                                                                                                                                                                                                                                                                                                                                                                                                                                                                                                                                                                                                                                                                                                                                                                                                                                                                                                                                                                                                                                                                                                                                                                                                                                                                                                                                                                                                                                                                                                                                                                                                                                                                                           | High         | High                                   | High                                                                                                          | High                     |  |  |  |
| $\checkmark$ | MD 355 and Cor                                                               | dell Avenue    | High                                                                                                                                                                                                                                                                                                                                                                                                                                                                                                                                                                                                                                                                                                                                                                                                                                                                                                                                                                                                                                                                                                                                                                                                                                                                                                                                                                                                                                                                                                                                                                                                                                                                                                                                                                                                                                                                                                                                                                                                                                                                                                                           | High         | High                                   | High                                                                                                          | High                     |  |  |  |
| $\checkmark$ | Medical Center N                                                             | Aetro Station  | High                                                                                                                                                                                                                                                                                                                                                                                                                                                                                                                                                                                                                                                                                                                                                                                                                                                                                                                                                                                                                                                                                                                                                                                                                                                                                                                                                                                                                                                                                                                                                                                                                                                                                                                                                                                                                                                                                                                                                                                                                                                                                                                           | High         | High                                   | High                                                                                                          | Medium                   |  |  |  |
|              | MD 355 and Ced                                                               | lar Lane       | Medium                                                                                                                                                                                                                                                                                                                                                                                                                                                                                                                                                                                                                                                                                                                                                                                                                                                                                                                                                                                                                                                                                                                                                                                                                                                                                                                                                                                                                                                                                                                                                                                                                                                                                                                                                                                                                                                                                                                                                                                                                                                                                                                         | Medium       | Medium                                 | High                                                                                                          | Medium                   |  |  |  |
| $\checkmark$ | MD 355 and Pooks Hill Rd                                                     |                | Medium                                                                                                                                                                                                                                                                                                                                                                                                                                                                                                                                                                                                                                                                                                                                                                                                                                                                                                                                                                                                                                                                                                                                                                                                                                                                                                                                                                                                                                                                                                                                                                                                                                                                                                                                                                                                                                                                                                                                                                                                                                                                                                                         | High         | Medium                                 | Medium                                                                                                        | Medium                   |  |  |  |
|              |                                                                              | SEGN           | <b>IENT 2 -</b> Tucke                                                                                                                                                                                                                                                                                                                                                                                                                                                                                                                                                                                                                                                                                                                                                                                                                                                                                                                                                                                                                                                                                                                                                                                                                                                                                                                                                                                                                                                                                                                                                                                                                                                                                                                                                                                                                                                                                                                                                                                                                                                                                                          | rman Lane to | Dodge Street                           |                                                                                                               |                          |  |  |  |
|              | Grosvenor-<br>Strathmore<br>Metro Station                                    | MD 355         | High                                                                                                                                                                                                                                                                                                                                                                                                                                                                                                                                                                                                                                                                                                                                                                                                                                                                                                                                                                                                                                                                                                                                                                                                                                                                                                                                                                                                                                                                                                                                                                                                                                                                                                                                                                                                                                                                                                                                                                                                                                                                                                                           | High         | Medium                                 | High                                                                                                          | High                     |  |  |  |
| $\checkmark$ |                                                                              | Bus Bays       | High                                                                                                                                                                                                                                                                                                                                                                                                                                                                                                                                                                                                                                                                                                                                                                                                                                                                                                                                                                                                                                                                                                                                                                                                                                                                                                                                                                                                                                                                                                                                                                                                                                                                                                                                                                                                                                                                                                                                                                                                                                                                                                                           | High         | Medium                                 | High                                                                                                          | Medium                   |  |  |  |
| $\checkmark$ | MD 355 and Sec                                                               | urity Lane     | Medium-High                                                                                                                                                                                                                                                                                                                                                                                                                                                                                                                                                                                                                                                                                                                                                                                                                                                                                                                                                                                                                                                                                                                                                                                                                                                                                                                                                                                                                                                                                                                                                                                                                                                                                                                                                                                                                                                                                                                                                                                                                                                                                                                    | High         | High                                   | High                                                                                                          | High                     |  |  |  |
| $\checkmark$ | White Flint Metro Station                                                    |                | High                                                                                                                                                                                                                                                                                                                                                                                                                                                                                                                                                                                                                                                                                                                                                                                                                                                                                                                                                                                                                                                                                                                                                                                                                                                                                                                                                                                                                                                                                                                                                                                                                                                                                                                                                                                                                                                                                                                                                                                                                                                                                                                           | High         | High                                   | High                                                                                                          | High                     |  |  |  |
| $\checkmark$ | MD 355 and Hubbard Drive                                                     |                | Medium                                                                                                                                                                                                                                                                                                                                                                                                                                                                                                                                                                                                                                                                                                                                                                                                                                                                                                                                                                                                                                                                                                                                                                                                                                                                                                                                                                                                                                                                                                                                                                                                                                                                                                                                                                                                                                                                                                                                                                                                                                                                                                                         | Medium       | High                                   | Medium                                                                                                        | Medium                   |  |  |  |
| $\checkmark$ | MD 355 and Halpine Road                                                      |                | High                                                                                                                                                                                                                                                                                                                                                                                                                                                                                                                                                                                                                                                                                                                                                                                                                                                                                                                                                                                                                                                                                                                                                                                                                                                                                                                                                                                                                                                                                                                                                                                                                                                                                                                                                                                                                                                                                                                                                                                                                                                                                                                           | Medium       | Medium                                 | Medium                                                                                                        | Medium                   |  |  |  |
|              | MD 355 and Templeton Place                                                   |                | Medium                                                                                                                                                                                                                                                                                                                                                                                                                                                                                                                                                                                                                                                                                                                                                                                                                                                                                                                                                                                                                                                                                                                                                                                                                                                                                                                                                                                                                                                                                                                                                                                                                                                                                                                                                                                                                                                                                                                                                                                                                                                                                                                         | Medium       | High                                   | Medium                                                                                                        | Medium                   |  |  |  |
| $\checkmark$ | MD 355 and Edn                                                               | nonston Drive  | Medium                                                                                                                                                                                                                                                                                                                                                                                                                                                                                                                                                                                                                                                                                                                                                                                                                                                                                                                                                                                                                                                                                                                                                                                                                                                                                                                                                                                                                                                                                                                                                                                                                                                                                                                                                                                                                                                                                                                                                                                                                                                                                                                         | Medium       | Medium                                 | Medium                                                                                                        | Low                      |  |  |  |

**High** Performs well on different sub-criteria that compose this criterion.

**Medium** Performs moderately well on all sub-criteria, or performs well on some sub-criteria and poorly on others.

Low Performs poorly on most sub-criteria. A low rating on a single criterion does not necessarily eliminate a stop from further consideration.

**N/A** Insufficient data available at this time.

\*These scores are tentative and subject to revisions