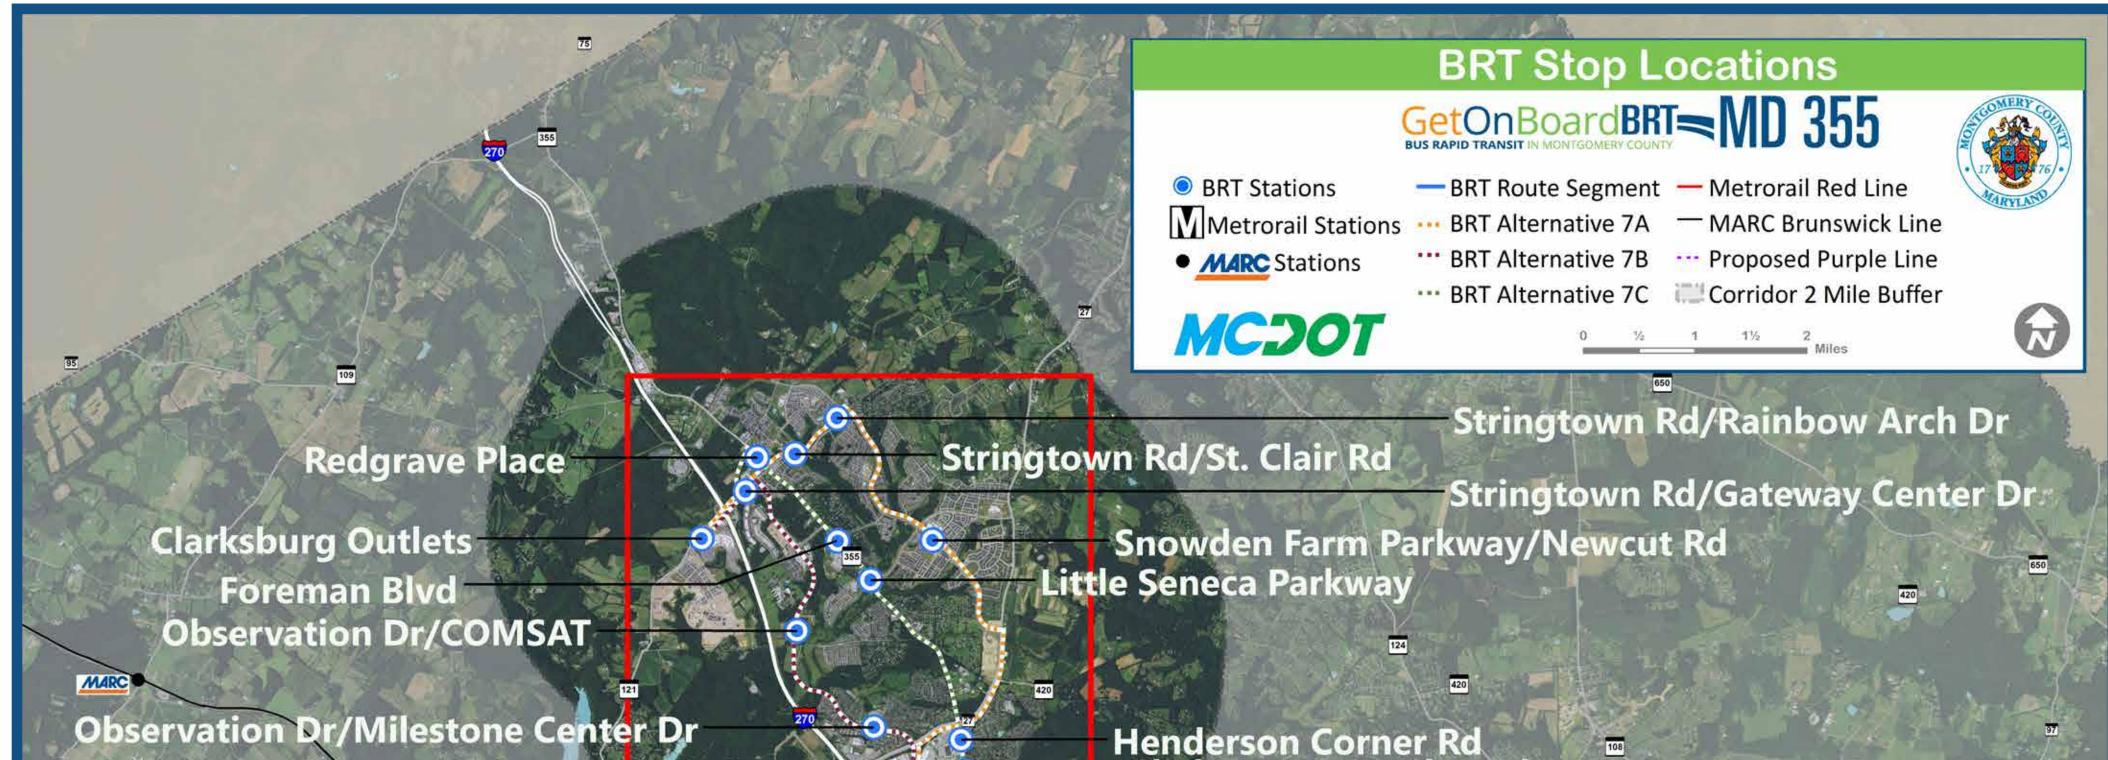

# PRELIMINARY STATIONS - LEVEL 1 SCREENING

| X            | Station to Proce<br>Station not to Pr<br>Infill: Long-Term<br>Station Option | roceed         | titic for the second se | LAND USE     | REDESTRIAN<br>& BICYCLE<br>CONNECTIONS | O.<br>D.<br>D.<br>D.<br>D.<br>O.<br>D.<br>D.<br>O.<br>D.<br>D.<br>D.<br>D.<br>D.<br>D.<br>D.<br>D.<br>D.<br>D | <b>STREET</b><br>NETWORK |  |  |  |
|--------------|------------------------------------------------------------------------------|----------------|--------------------------------------------------------------------------------------------------------------------------------------------------------------------------------------------------------------------------------------------------------------------------------------------------------------------------------------------------------------------------------------------------------------------------------------------------------------------------------------------------------------------------------------------------------------------------------------------------------------------------------------------------------------------------------------------------------------------------------------------------------------------------------------------------------------------------------------------------------------------------------------------------------------------------------------------------------------------------------------------------------------------------------------------------------------------------------------------------------------------------------------------------------------------------------------------------------------------------------------------------------------------------------------------------------------------------------------------------------------------------------------------------------------------------------------------------------------------------------------------------------------------------------------------------------------------------------------------------------------------------------------------------------------------------------------------------------------------------------------------------------------------------------------------------------------------------------------------------------------------------------------------------------------------------------------------------------------------------------------------------------------------------------------------------------------------------------------------------------------------------------|--------------|----------------------------------------|---------------------------------------------------------------------------------------------------------------|--------------------------|--|--|--|
|              | <b>SEGMENT 1 -</b> Bethesda Metro to Tuckerman Lane                          |                |                                                                                                                                                                                                                                                                                                                                                                                                                                                                                                                                                                                                                                                                                                                                                                                                                                                                                                                                                                                                                                                                                                                                                                                                                                                                                                                                                                                                                                                                                                                                                                                                                                                                                                                                                                                                                                                                                                                                                                                                                                                                                                                                |              |                                        |                                                                                                               |                          |  |  |  |
|              | Bethesda                                                                     | South Entrance | High                                                                                                                                                                                                                                                                                                                                                                                                                                                                                                                                                                                                                                                                                                                                                                                                                                                                                                                                                                                                                                                                                                                                                                                                                                                                                                                                                                                                                                                                                                                                                                                                                                                                                                                                                                                                                                                                                                                                                                                                                                                                                                                           | High         | High                                   | High                                                                                                          | Medium                   |  |  |  |
| $\checkmark$ | Metro Station                                                                | Bus Bays       | High                                                                                                                                                                                                                                                                                                                                                                                                                                                                                                                                                                                                                                                                                                                                                                                                                                                                                                                                                                                                                                                                                                                                                                                                                                                                                                                                                                                                                                                                                                                                                                                                                                                                                                                                                                                                                                                                                                                                                                                                                                                                                                                           | High         | High                                   | High                                                                                                          | High                     |  |  |  |
| $\checkmark$ | MD 355 and Cor                                                               | dell Avenue    | High                                                                                                                                                                                                                                                                                                                                                                                                                                                                                                                                                                                                                                                                                                                                                                                                                                                                                                                                                                                                                                                                                                                                                                                                                                                                                                                                                                                                                                                                                                                                                                                                                                                                                                                                                                                                                                                                                                                                                                                                                                                                                                                           | High         | High                                   | High                                                                                                          | High                     |  |  |  |
| $\checkmark$ | Medical Center N                                                             | Aetro Station  | High                                                                                                                                                                                                                                                                                                                                                                                                                                                                                                                                                                                                                                                                                                                                                                                                                                                                                                                                                                                                                                                                                                                                                                                                                                                                                                                                                                                                                                                                                                                                                                                                                                                                                                                                                                                                                                                                                                                                                                                                                                                                                                                           | High         | High                                   | High                                                                                                          | Medium                   |  |  |  |
|              | MD 355 and Ced                                                               | lar Lane       | Medium                                                                                                                                                                                                                                                                                                                                                                                                                                                                                                                                                                                                                                                                                                                                                                                                                                                                                                                                                                                                                                                                                                                                                                                                                                                                                                                                                                                                                                                                                                                                                                                                                                                                                                                                                                                                                                                                                                                                                                                                                                                                                                                         | Medium       | Medium                                 | High                                                                                                          | Medium                   |  |  |  |
| $\checkmark$ | MD 355 and Pooks Hill Rd                                                     |                | Medium                                                                                                                                                                                                                                                                                                                                                                                                                                                                                                                                                                                                                                                                                                                                                                                                                                                                                                                                                                                                                                                                                                                                                                                                                                                                                                                                                                                                                                                                                                                                                                                                                                                                                                                                                                                                                                                                                                                                                                                                                                                                                                                         | High         | Medium                                 | Medium                                                                                                        | Medium                   |  |  |  |
|              |                                                                              | SEGN           | <b>IENT 2 -</b> Tucke                                                                                                                                                                                                                                                                                                                                                                                                                                                                                                                                                                                                                                                                                                                                                                                                                                                                                                                                                                                                                                                                                                                                                                                                                                                                                                                                                                                                                                                                                                                                                                                                                                                                                                                                                                                                                                                                                                                                                                                                                                                                                                          | rman Lane to | Dodge Street                           |                                                                                                               |                          |  |  |  |
|              | Grosvenor-<br>Strathmore<br>Metro Station                                    | MD 355         | High                                                                                                                                                                                                                                                                                                                                                                                                                                                                                                                                                                                                                                                                                                                                                                                                                                                                                                                                                                                                                                                                                                                                                                                                                                                                                                                                                                                                                                                                                                                                                                                                                                                                                                                                                                                                                                                                                                                                                                                                                                                                                                                           | High         | Medium                                 | High                                                                                                          | High                     |  |  |  |
| $\checkmark$ |                                                                              | Bus Bays       | High                                                                                                                                                                                                                                                                                                                                                                                                                                                                                                                                                                                                                                                                                                                                                                                                                                                                                                                                                                                                                                                                                                                                                                                                                                                                                                                                                                                                                                                                                                                                                                                                                                                                                                                                                                                                                                                                                                                                                                                                                                                                                                                           | High         | Medium                                 | High                                                                                                          | Medium                   |  |  |  |
| $\checkmark$ | MD 355 and Sec                                                               | urity Lane     | Medium-High                                                                                                                                                                                                                                                                                                                                                                                                                                                                                                                                                                                                                                                                                                                                                                                                                                                                                                                                                                                                                                                                                                                                                                                                                                                                                                                                                                                                                                                                                                                                                                                                                                                                                                                                                                                                                                                                                                                                                                                                                                                                                                                    | High         | High                                   | High                                                                                                          | High                     |  |  |  |
| $\checkmark$ | White Flint Metro Station                                                    |                | High                                                                                                                                                                                                                                                                                                                                                                                                                                                                                                                                                                                                                                                                                                                                                                                                                                                                                                                                                                                                                                                                                                                                                                                                                                                                                                                                                                                                                                                                                                                                                                                                                                                                                                                                                                                                                                                                                                                                                                                                                                                                                                                           | High         | High                                   | High                                                                                                          | High                     |  |  |  |
| $\checkmark$ | MD 355 and Hubbard Drive                                                     |                | Medium                                                                                                                                                                                                                                                                                                                                                                                                                                                                                                                                                                                                                                                                                                                                                                                                                                                                                                                                                                                                                                                                                                                                                                                                                                                                                                                                                                                                                                                                                                                                                                                                                                                                                                                                                                                                                                                                                                                                                                                                                                                                                                                         | Medium       | High                                   | Medium                                                                                                        | Medium                   |  |  |  |
| $\checkmark$ | MD 355 and Halpine Road                                                      |                | High                                                                                                                                                                                                                                                                                                                                                                                                                                                                                                                                                                                                                                                                                                                                                                                                                                                                                                                                                                                                                                                                                                                                                                                                                                                                                                                                                                                                                                                                                                                                                                                                                                                                                                                                                                                                                                                                                                                                                                                                                                                                                                                           | Medium       | Medium                                 | Medium                                                                                                        | Medium                   |  |  |  |
|              | MD 355 and Templeton Place                                                   |                | Medium                                                                                                                                                                                                                                                                                                                                                                                                                                                                                                                                                                                                                                                                                                                                                                                                                                                                                                                                                                                                                                                                                                                                                                                                                                                                                                                                                                                                                                                                                                                                                                                                                                                                                                                                                                                                                                                                                                                                                                                                                                                                                                                         | Medium       | High                                   | Medium                                                                                                        | Medium                   |  |  |  |
| $\checkmark$ | MD 355 and Edn                                                               | nonston Drive  | Medium                                                                                                                                                                                                                                                                                                                                                                                                                                                                                                                                                                                                                                                                                                                                                                                                                                                                                                                                                                                                                                                                                                                                                                                                                                                                                                                                                                                                                                                                                                                                                                                                                                                                                                                                                                                                                                                                                                                                                                                                                                                                                                                         | Medium       | Medium                                 | Medium                                                                                                        | Low                      |  |  |  |