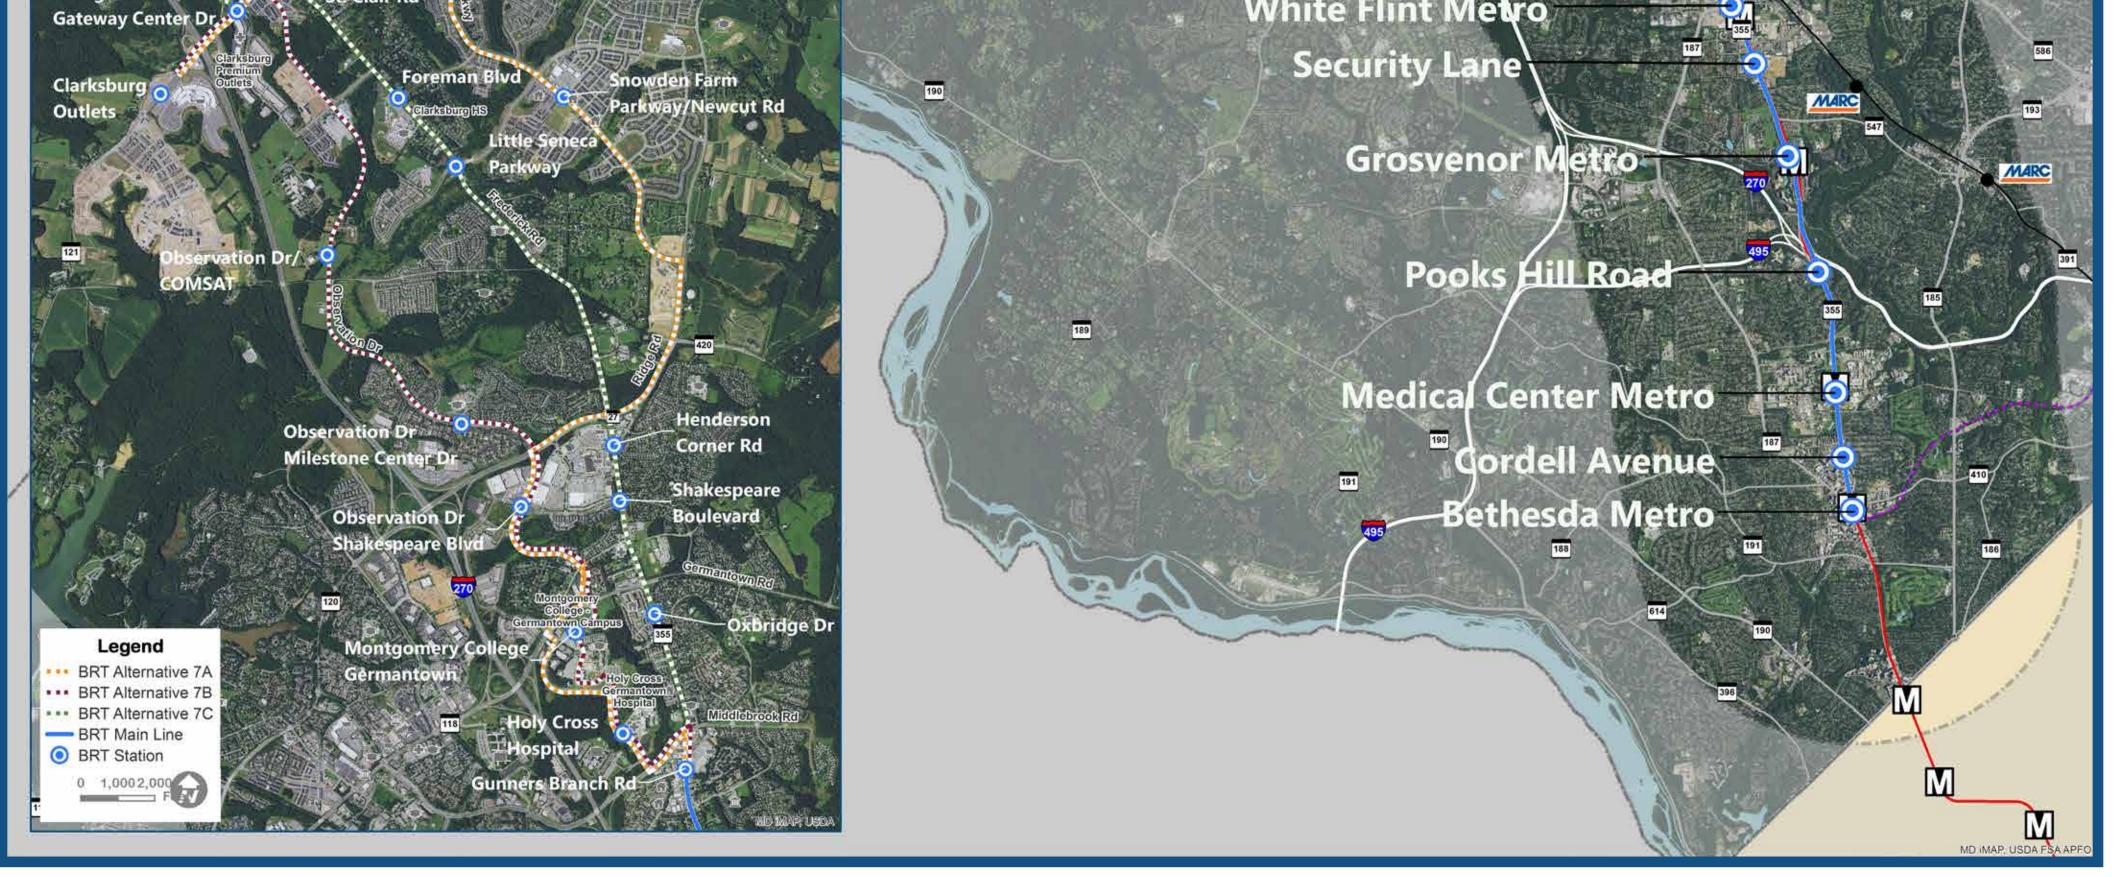

# PRELIMINARY STATIONS - LEVEL 1 SCREENING

| X            | Station to Proce<br>Station not to Pr<br>Infill: Long-Term<br>Station Option | roceed         | titic for the second se | LAND USE     | REDESTRIAN<br>& BICYCLE<br>CONNECTIONS | O.<br>D.<br>D.<br>D.<br>D.<br>O.<br>D.<br>D.<br>O.<br>D.<br>D.<br>D.<br>D.<br>D.<br>D.<br>D.<br>D.<br>D.<br>D | <b>STREET</b><br>NETWORK |  |  |  |
|--------------|------------------------------------------------------------------------------|----------------|--------------------------------------------------------------------------------------------------------------------------------------------------------------------------------------------------------------------------------------------------------------------------------------------------------------------------------------------------------------------------------------------------------------------------------------------------------------------------------------------------------------------------------------------------------------------------------------------------------------------------------------------------------------------------------------------------------------------------------------------------------------------------------------------------------------------------------------------------------------------------------------------------------------------------------------------------------------------------------------------------------------------------------------------------------------------------------------------------------------------------------------------------------------------------------------------------------------------------------------------------------------------------------------------------------------------------------------------------------------------------------------------------------------------------------------------------------------------------------------------------------------------------------------------------------------------------------------------------------------------------------------------------------------------------------------------------------------------------------------------------------------------------------------------------------------------------------------------------------------------------------------------------------------------------------------------------------------------------------------------------------------------------------------------------------------------------------------------------------------------------------|--------------|----------------------------------------|---------------------------------------------------------------------------------------------------------------|--------------------------|--|--|--|
|              | <b>SEGMENT 1 -</b> Bethesda Metro to Tuckerman Lane                          |                |                                                                                                                                                                                                                                                                                                                                                                                                                                                                                                                                                                                                                                                                                                                                                                                                                                                                                                                                                                                                                                                                                                                                                                                                                                                                                                                                                                                                                                                                                                                                                                                                                                                                                                                                                                                                                                                                                                                                                                                                                                                                                                                                |              |                                        |                                                                                                               |                          |  |  |  |
|              | Bethesda                                                                     | South Entrance | High                                                                                                                                                                                                                                                                                                                                                                                                                                                                                                                                                                                                                                                                                                                                                                                                                                                                                                                                                                                                                                                                                                                                                                                                                                                                                                                                                                                                                                                                                                                                                                                                                                                                                                                                                                                                                                                                                                                                                                                                                                                                                                                           | High         | High                                   | High                                                                                                          | Medium                   |  |  |  |
| $\checkmark$ | Metro Station                                                                | Bus Bays       | High                                                                                                                                                                                                                                                                                                                                                                                                                                                                                                                                                                                                                                                                                                                                                                                                                                                                                                                                                                                                                                                                                                                                                                                                                                                                                                                                                                                                                                                                                                                                                                                                                                                                                                                                                                                                                                                                                                                                                                                                                                                                                                                           | High         | High                                   | High                                                                                                          | High                     |  |  |  |
| $\checkmark$ | MD 355 and Cor                                                               | dell Avenue    | High                                                                                                                                                                                                                                                                                                                                                                                                                                                                                                                                                                                                                                                                                                                                                                                                                                                                                                                                                                                                                                                                                                                                                                                                                                                                                                                                                                                                                                                                                                                                                                                                                                                                                                                                                                                                                                                                                                                                                                                                                                                                                                                           | High         | High                                   | High                                                                                                          | High                     |  |  |  |
| $\checkmark$ | Medical Center N                                                             | Aetro Station  | High                                                                                                                                                                                                                                                                                                                                                                                                                                                                                                                                                                                                                                                                                                                                                                                                                                                                                                                                                                                                                                                                                                                                                                                                                                                                                                                                                                                                                                                                                                                                                                                                                                                                                                                                                                                                                                                                                                                                                                                                                                                                                                                           | High         | High                                   | High                                                                                                          | Medium                   |  |  |  |
|              | MD 355 and Ced                                                               | lar Lane       | Medium                                                                                                                                                                                                                                                                                                                                                                                                                                                                                                                                                                                                                                                                                                                                                                                                                                                                                                                                                                                                                                                                                                                                                                                                                                                                                                                                                                                                                                                                                                                                                                                                                                                                                                                                                                                                                                                                                                                                                                                                                                                                                                                         | Medium       | Medium                                 | High                                                                                                          | Medium                   |  |  |  |
| $\checkmark$ | MD 355 and Pooks Hill Rd                                                     |                | Medium                                                                                                                                                                                                                                                                                                                                                                                                                                                                                                                                                                                                                                                                                                                                                                                                                                                                                                                                                                                                                                                                                                                                                                                                                                                                                                                                                                                                                                                                                                                                                                                                                                                                                                                                                                                                                                                                                                                                                                                                                                                                                                                         | High         | Medium                                 | Medium                                                                                                        | Medium                   |  |  |  |
|              |                                                                              | SEGN           | <b>IENT 2 -</b> Tucke                                                                                                                                                                                                                                                                                                                                                                                                                                                                                                                                                                                                                                                                                                                                                                                                                                                                                                                                                                                                                                                                                                                                                                                                                                                                                                                                                                                                                                                                                                                                                                                                                                                                                                                                                                                                                                                                                                                                                                                                                                                                                                          | rman Lane to | Dodge Street                           |                                                                                                               |                          |  |  |  |
|              | Grosvenor-<br>Strathmore<br>Metro Station                                    | MD 355         | High                                                                                                                                                                                                                                                                                                                                                                                                                                                                                                                                                                                                                                                                                                                                                                                                                                                                                                                                                                                                                                                                                                                                                                                                                                                                                                                                                                                                                                                                                                                                                                                                                                                                                                                                                                                                                                                                                                                                                                                                                                                                                                                           | High         | Medium                                 | High                                                                                                          | High                     |  |  |  |
| $\checkmark$ |                                                                              | Bus Bays       | High                                                                                                                                                                                                                                                                                                                                                                                                                                                                                                                                                                                                                                                                                                                                                                                                                                                                                                                                                                                                                                                                                                                                                                                                                                                                                                                                                                                                                                                                                                                                                                                                                                                                                                                                                                                                                                                                                                                                                                                                                                                                                                                           | High         | Medium                                 | High                                                                                                          | Medium                   |  |  |  |
| $\checkmark$ | MD 355 and Sec                                                               | urity Lane     | Medium-High                                                                                                                                                                                                                                                                                                                                                                                                                                                                                                                                                                                                                                                                                                                                                                                                                                                                                                                                                                                                                                                                                                                                                                                                                                                                                                                                                                                                                                                                                                                                                                                                                                                                                                                                                                                                                                                                                                                                                                                                                                                                                                                    | High         | High                                   | High                                                                                                          | High                     |  |  |  |
| $\checkmark$ | White Flint Metro Station                                                    |                | High                                                                                                                                                                                                                                                                                                                                                                                                                                                                                                                                                                                                                                                                                                                                                                                                                                                                                                                                                                                                                                                                                                                                                                                                                                                                                                                                                                                                                                                                                                                                                                                                                                                                                                                                                                                                                                                                                                                                                                                                                                                                                                                           | High         | High                                   | High                                                                                                          | High                     |  |  |  |
| $\checkmark$ | MD 355 and Hubbard Drive                                                     |                | Medium                                                                                                                                                                                                                                                                                                                                                                                                                                                                                                                                                                                                                                                                                                                                                                                                                                                                                                                                                                                                                                                                                                                                                                                                                                                                                                                                                                                                                                                                                                                                                                                                                                                                                                                                                                                                                                                                                                                                                                                                                                                                                                                         | Medium       | High                                   | Medium                                                                                                        | Medium                   |  |  |  |
| $\checkmark$ | MD 355 and Halpine Road                                                      |                | High                                                                                                                                                                                                                                                                                                                                                                                                                                                                                                                                                                                                                                                                                                                                                                                                                                                                                                                                                                                                                                                                                                                                                                                                                                                                                                                                                                                                                                                                                                                                                                                                                                                                                                                                                                                                                                                                                                                                                                                                                                                                                                                           | Medium       | Medium                                 | Medium                                                                                                        | Medium                   |  |  |  |
|              | MD 355 and Templeton Place                                                   |                | Medium                                                                                                                                                                                                                                                                                                                                                                                                                                                                                                                                                                                                                                                                                                                                                                                                                                                                                                                                                                                                                                                                                                                                                                                                                                                                                                                                                                                                                                                                                                                                                                                                                                                                                                                                                                                                                                                                                                                                                                                                                                                                                                                         | Medium       | High                                   | Medium                                                                                                        | Medium                   |  |  |  |
| $\checkmark$ | MD 355 and Edn                                                               | nonston Drive  | Medium                                                                                                                                                                                                                                                                                                                                                                                                                                                                                                                                                                                                                                                                                                                                                                                                                                                                                                                                                                                                                                                                                                                                                                                                                                                                                                                                                                                                                                                                                                                                                                                                                                                                                                                                                                                                                                                                                                                                                                                                                                                                                                                         | Medium       | Medium                                 | Medium                                                                                                        | Low                      |  |  |  |