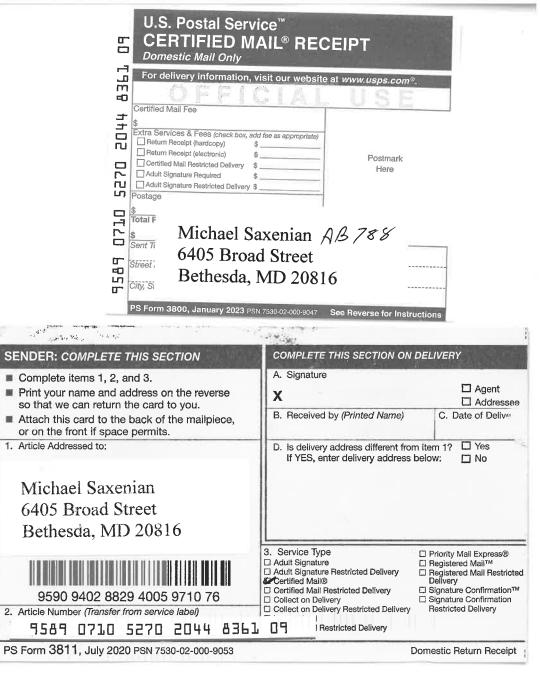

Marc Elrich County Executive Christopher R. Conklin Director

July 3, 2024

Michael Saxenian 6405 Broad Street Bethesda, MD 20816

Re: Abandonment Case AB 788 (Portion Public Right of Way off of Broad Street) Notice of Executive Order Authorizing a Public Hearing for AB 788

Michael Saxenian,

Please be advised that the Property Acquisition Section of the Montgomery County Department of Transportation (MDOT), pursuant to Montgomery County Code section 49-62(e), the Department shall conduct a Public Hearing to consider an abandonment application received from Corey Salsberg and Sandra Salsberg (the "Applicant") seeking the abandonment of public right of way abutting 6401 Broad Street in Bethesda, Maryland. A copy of the abandonment area being petitioned is attached to this notice. The County Executive or his Designee shall conduct this Hearing via the internet-based platform Zoom<sup>TM</sup> on **Tuesday**, **September 10, 2024, at 1:00 PM**. The Department will place a sign on the property to notify the community of the Public Hearing date and time.