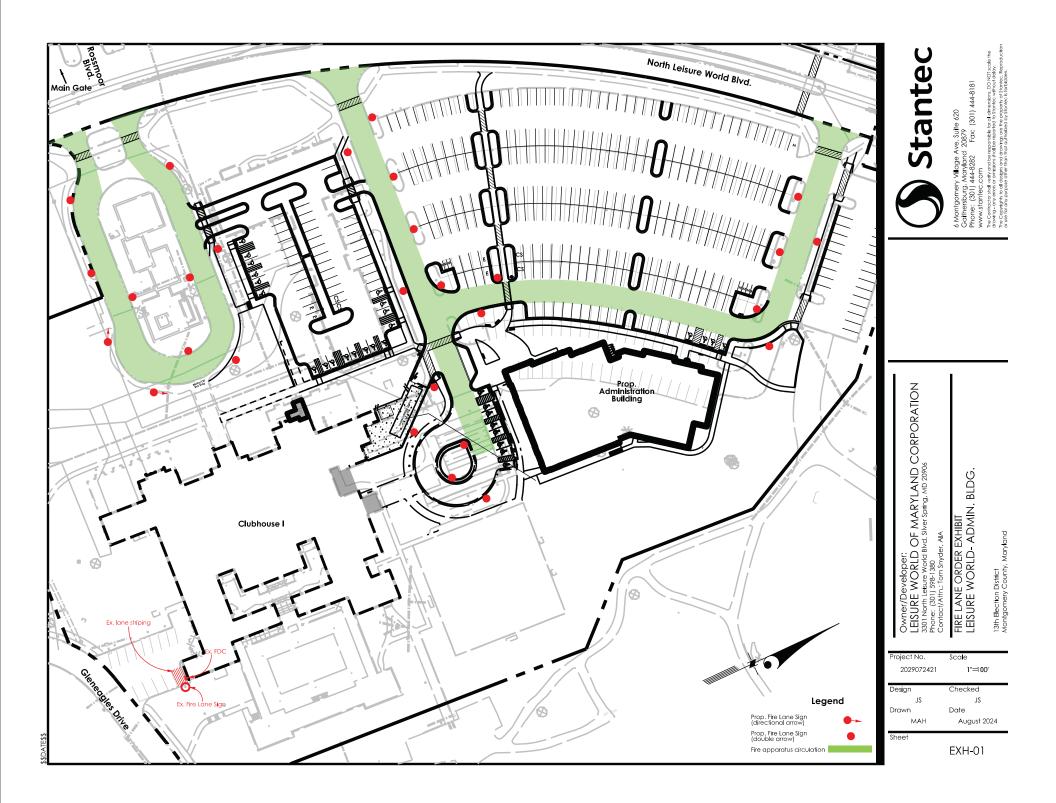

LOCATION: <u>3701 Rossmoor Blvd.</u>

All areas where indicated by signs and paint.

SIGNS - - (See attached diagram for location of sign placement)

| R          | Signs must be posted so that it is not      |
|------------|---------------------------------------------|
| \$250 FINE | possible to park a vehicle without being    |
|            | in sight of a sign. Signs may be no further |
| FIRE LANE  | apart than 100 feet                         |

(Red letters on white background)

 $\square$  <u>PAINT</u> - - (See attached diagram if painting).

Paint must be traffic yellow with lines of sufficient width to be readily identifiable/ readable by motor vehicle operators.

LOCATION: 3701 Rossmoor Blvd, Silver Spring, MD 20906

| Delineate all a                                                    | reas where indicated by signs and/or paint.                                                                                                               |  |  |
|--------------------------------------------------------------------|-----------------------------------------------------------------------------------------------------------------------------------------------------------|--|--|
| X <u>SIGNS</u> (See attached diagram f                             | for location of sign placement)                                                                                                                           |  |  |
| (Red letters on white background)                                  | Signs must be posted so that it is not<br>possible to park a vehicle without being<br>in sight of a sign. Signs may be no<br>further apart than 100 feet. |  |  |
| □ PAINT (See attached diagram w                                    | hen painting is required)                                                                                                                                 |  |  |
|                                                                    | Paint must be traffic yellow with lines of                                                                                                                |  |  |
| Sufficient width to be readily identifiable/                       |                                                                                                                                                           |  |  |
| readable by motor vehicle operators.                               |                                                                                                                                                           |  |  |
|                                                                    | LS1189                                                                                                                                                    |  |  |
|                                                                    | Signature of Order Writer/I.D. #                                                                                                                          |  |  |
| Cc: Fire Code Enforcement Section<br>Attachment: Fire Lane Diagram | August 13, 2024                                                                                                                                           |  |  |
|                                                                    |                                                                                                                                                           |  |  |

#### FIRE LANE ESTABLISHMENT FORM

BUILDING OR SUBDIVISION NAME: Leisure World Administration Building

FIRE LANE LOCATION/ADDRESS: \_\_\_\_\_ path to/from parking lot entrance at N Leisure World Blvd to

Administration Building; along frontage of Administration Building 3701 Rossmoor Blvd, Silver Spring, MD 20906

See attached drawing for designated fire lanes:

I have received the drawing and instructions for installing the designated fire lanes on property not owned by state or local government.

NAME AND TITLE OF PROPERTY REPRESENTATIVE