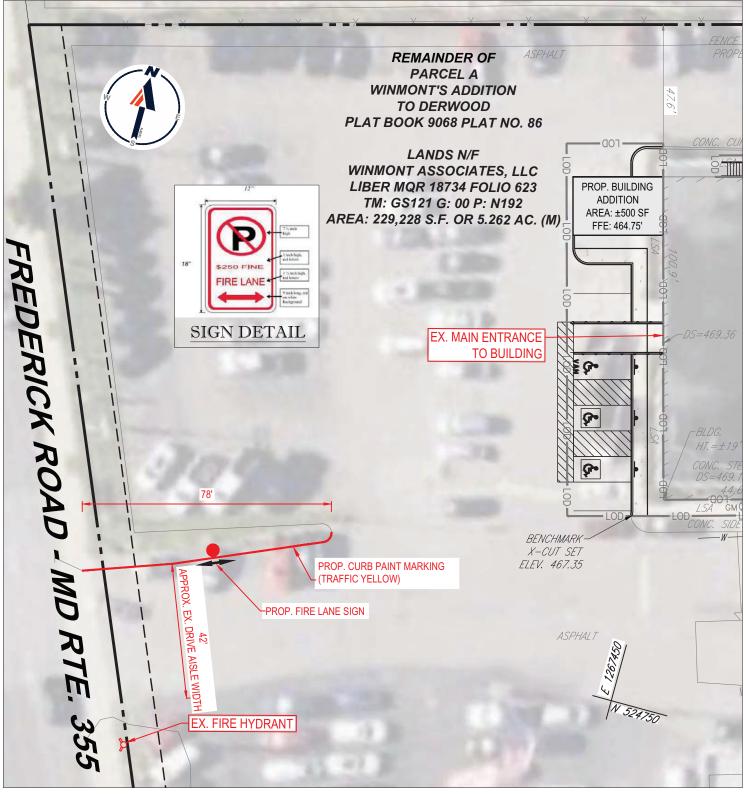

LOCATION: 15301 Frederick Rd.

All areas where indicated by signs and paint.

SIGNS - - (See attached diagram for location of sign placement)

| R          |  |  |
|------------|--|--|
| \$250 FINE |  |  |
| FIRE LANE  |  |  |

Signs must be posted so that it is not possible to park a vehicle without being in sight of a sign. Signs may be no further apart than 100 feet

(Red letters on white background)

 $\boxtimes$  <u>PAINT</u> - - (See attached diagram if painting).

Paint must be traffic yellow with lines of sufficient width to be readily identifiable/ readable by motor vehicle operators.

Richard Merck

Fire Marshal, Montgomery County Department of Permitting Services

LOCATION: 15301 FREDERICK ROAD, ROCKVILLE, MD 20855

Delineate all areas where indicated by signs and/or paint. SIGNS -- (See attached diagram for location of sign placement) FIRE LANE Signs must be posted so that it is not (Red letters on white background) possible to park a vehicle without being in sight of a sign. Signs may be no further apart than 100 feet. X PAINT -- (See attached diagram when painting is required) Paint must be traffic yellow with lines of Sufficient width to be readily identifiable/ readable by motor vehicle operators. LS1189 Signature of Order Writer/I.D. # Cc: Fire Code Enforcement Section August 29, 2024 Attachment: Fire Lane Diagram

## FIRE LANE ESTABLISHMENT ORDER DIAGRAM

15301 FREDERICK ROAD ROCKVILLE, MD 20855

08/06/2024 | AD | MDB240019.00 | REV. 0