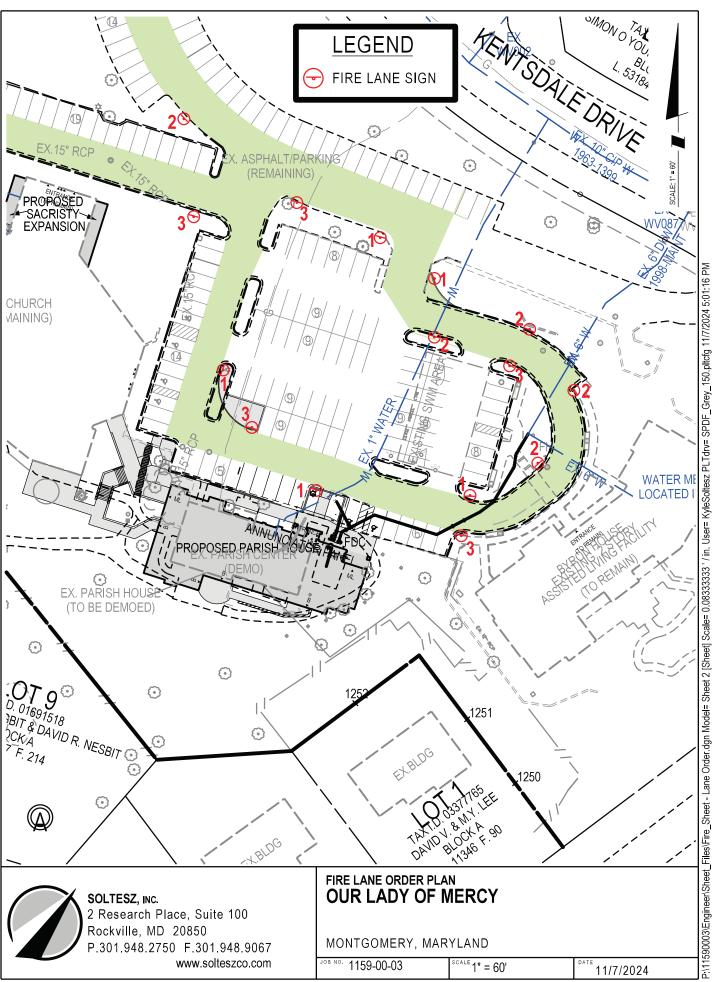

|   | LOCATION: <u>9200 Ke</u>                                           | ntsdale Dr.                                                                                                                  |  |
|---|--------------------------------------------------------------------|------------------------------------------------------------------------------------------------------------------------------|--|
|   |                                                                    |                                                                                                                              |  |
|   |                                                                    |                                                                                                                              |  |
|   |                                                                    |                                                                                                                              |  |
|   |                                                                    |                                                                                                                              |  |
|   | All areas where i                                                  | ndicated by signs and paint.                                                                                                 |  |
| X | <u>SIGNS</u> (See attached diagram for location of sign placement) |                                                                                                                              |  |
|   | \$250 FINE                                                         | Signs must be posted so that it is not possible to park a vehicle without being in sight of a sign. Signs may be no further  |  |
|   | FIRE LANE                                                          | apart than 100 feet                                                                                                          |  |
|   | (Red letters on white back                                         | ekground)                                                                                                                    |  |
|   | PAINT (See attached diagram if painting).                          |                                                                                                                              |  |
|   |                                                                    | Paint must be traffic yellow with lines of sufficient width to be readily identifiable/ readable by motor vehicle operators. |  |
|   | Chsan Mota                                                         | enedi                                                                                                                        |  |
|   | For Fire Marshal, Montgork                                         | ery County Department of Permitting Services                                                                                 |  |

LOCATION:

9200 Kentsdale Drive Potomac MD 20854

Delineate all areas where indicated by signs and/or paint.

X SIGNS -- (See attached diagram for location of sign placement)

(Red letters on white background)

Signs must be posted so that it is not possible to park a vehicle without being in sight of a sign. Signs may be no further apart than 100 feet.

□ PAINT -- (See attached diagram when painting is required)

Paint must be traffic yellow with lines of Sufficient width to be readily identifiable/readable by motor vehicle operators.

LS1189

Signature of Order Writer/I.D. #

November 9, 2024

Cc: Fire Code Enforcement Section Attachment: Fire Lane Diagram

# FIRE LANE ESTABLISHMENT FORM

| BUILDING OR SUBDIVISION NAME: Our Lady of Mercy Cothic Church                                                                                |  |  |  |  |
|----------------------------------------------------------------------------------------------------------------------------------------------|--|--|--|--|
| FIRE LANE LOCATION/ADDRESS: 9200 Kents dale Drive                                                                                            |  |  |  |  |
| Potomac, MD 20854                                                                                                                            |  |  |  |  |
| See attached drawing for designated fire lanes:                                                                                              |  |  |  |  |
| I have received the drawing and instructions for installing the designated fire lanes on property not owned by state or local government.    |  |  |  |  |
| NAME AND TITLE OF PROPERTY REPRESENTATIVE                                                                                                    |  |  |  |  |
| NAME: Msgr. Charles V. Antonicelli TITLE: Property Owner, Pastor                                                                             |  |  |  |  |
| SIGNATURE:                                                                                                                                   |  |  |  |  |
| SIGNATURE:                                                                                                                                   |  |  |  |  |
| ADDRESS (where processed order will be mailed):                                                                                              |  |  |  |  |
| 9200 Kentsdale Drive, Potomac, MD 28854                                                                                                      |  |  |  |  |
|                                                                                                                                              |  |  |  |  |
| The designated fire lanes are the minimum necessary for fire/rescue access and are in accordance with Section 22-33 of the Fire Safety Code. |  |  |  |  |
| NAME: Marie LaBaw SIGNATURE:                                                                                                                 |  |  |  |  |
| STA.#: _DPS I.D.#:LS1189 DATE: November 9, 2024                                                                                              |  |  |  |  |
| Comments:                                                                                                                                    |  |  |  |  |
|                                                                                                                                              |  |  |  |  |
|                                                                                                                                              |  |  |  |  |
| Fire Lane Installed Per Order                                                                                                                |  |  |  |  |
| NAME: DATE:                                                                                                                                  |  |  |  |  |
|                                                                                                                                              |  |  |  |  |