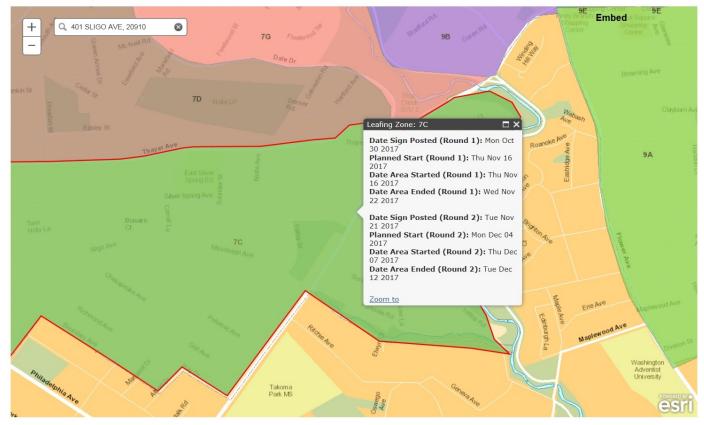

Figure 2. With the input of address, Viewer displays the vacuuming dates for the zone that the address falls in.

Figure 3. The architecture of the Alexa based citizen to County interaction paradigm

Figure 4. The (young) County resident got her question "When is my leaf collection?" answered by the Amazon Alexa.