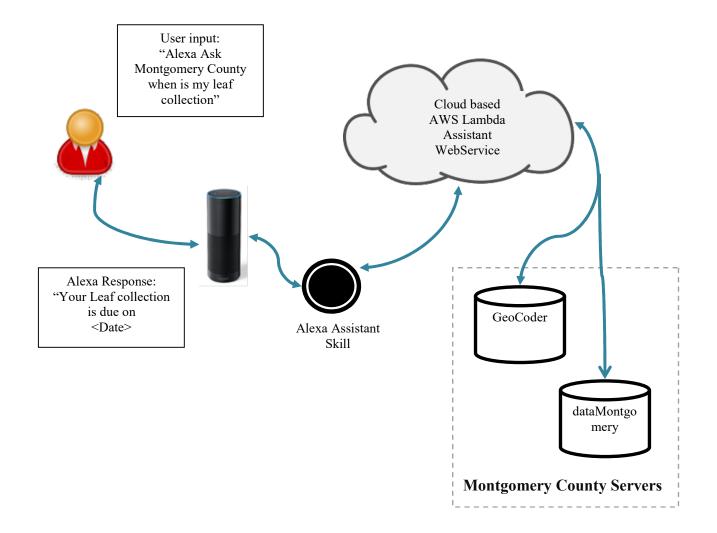

Figure 2. With the input of address, Viewer displays the vacuuming dates for the zone that the address falls in.

Figure 3. The architecture of the Alexa based citizen to County interaction paradigm

Figure 4. The (young) County resident got her question "When is my leaf collection?" answered by the Amazon Alexa.