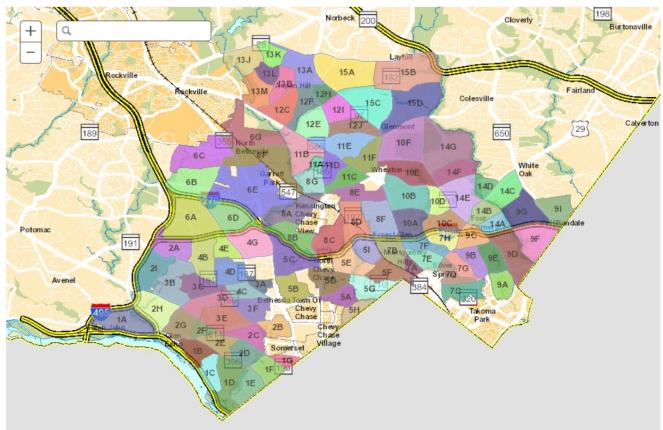

Figure 1. The leaf vacuum zones that the DOT Highway Services is responsible for.