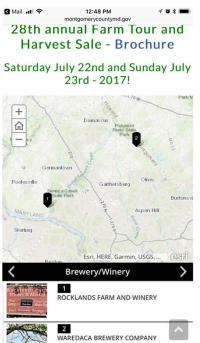

## Montgomery County, Maryland Farm Tour: Telling the County's Agricultural Story with a Map

Figure 2: Viewed on an Android tablet, user clicks on the Animals tab to query farms with animals.

Figure 3: Viewed on an iPhone, user clicks on Brewery/Winery tab to query farms with locally made beer and wine.