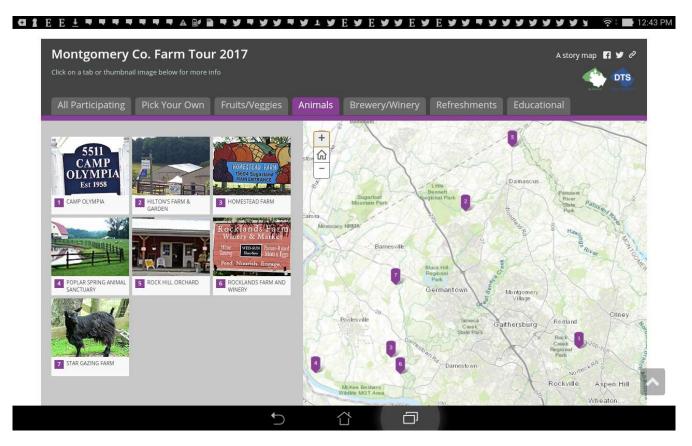

## Montgomery County, Maryland Farm Tour: Telling the County's Agricultural Story with a Map

Figure 2: Viewed on an Android tablet, user clicks on the Animals tab to query farms with animals.

Figure 3: Viewed on an iPhone, user clicks on Brewery/Winery tab to query farms with locally made beer and wine.