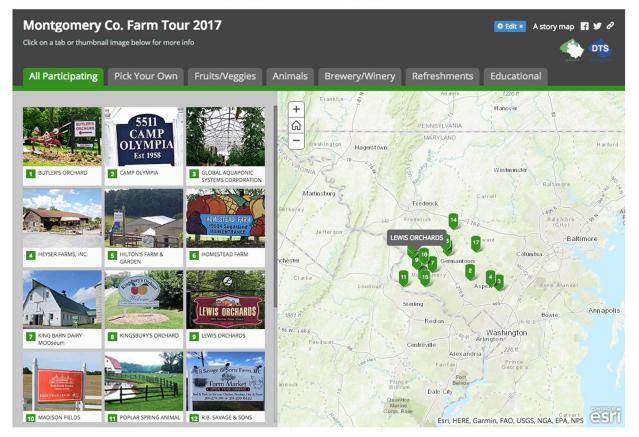

## SUPPLEMENTAL MATERIALS

Figure 1: Office of Agriculture's webpage displaying the Farm Tour map. By default, the first tab showing all participating locations is displayed.