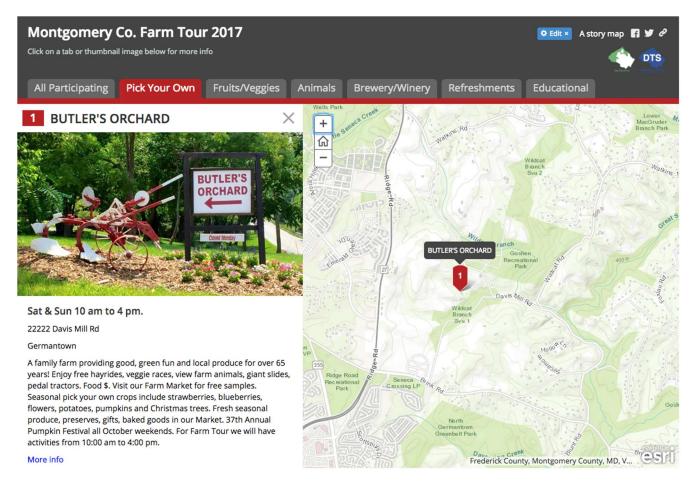

## Montgomery County, Maryland Farm Tour: Telling the County's Agricultural Story with a Map

Figure 4: When user clicks on a location – either in the thumbnails or on the map – detailed information and a larger photo are displayed for that farm.