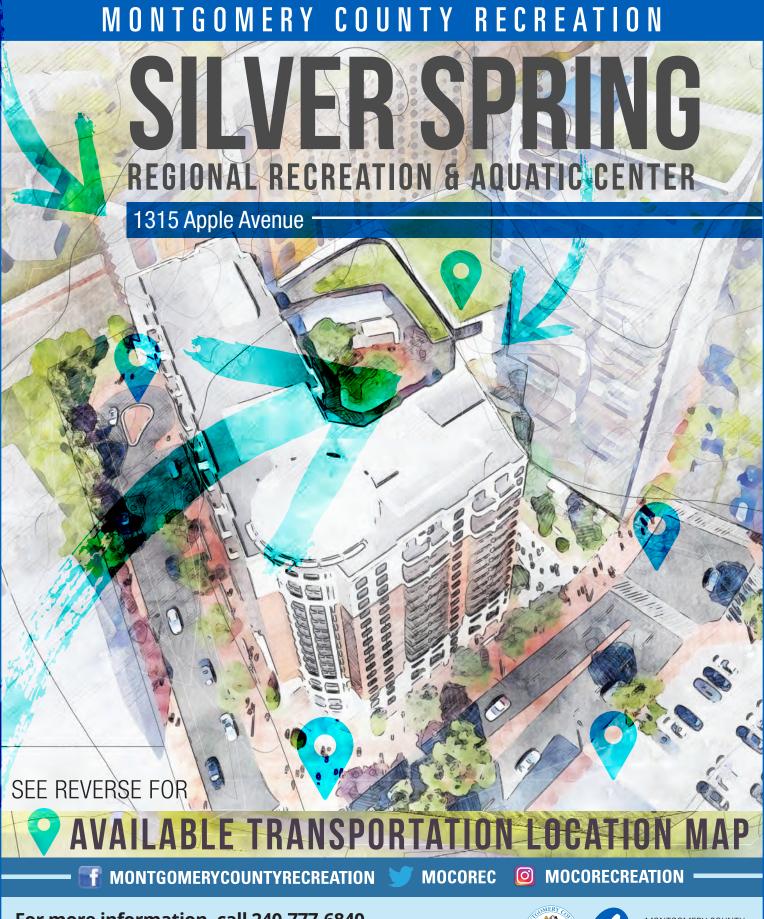

For more information, call 240-777-6840 Hablamos Español • WWW.MOCOREC.COM



# MONTGOMERY COUNTY RECREATION









**RIDE ON BUS** 2ND AVE. & 1400 ROUTES 1, 4, 5, 11 & 28



YOU PAY PARKING ON STREET & GARAGE DAILY PARKING

# NSPORTATION LOCATION MAP



## **SILVER SPRING AQUATICS & RECREATION CENTER**

1315 Apple Avenue, Silver Spring



YOU PAY PARKING

ON STREET • 9 a.m. - 10 p.m.

Metered in some places. The meters accept credit cards, coins and mobile payment.

## **GARAGE 7** (CAMERON ST.)

8530 Cameron St., Silver Spring

### SILVER SPRING METRO PLAZA LOT#6

8401 Colesville Rd., Silver Spring

#### **SOUARE PARKING**

913 Silver Spring Ave., Silver Spring

#### 1300 SPRING ST.

ParkChirp Parking 1300 Spring St., Silver Spring

#### **GARAGE 2** (SPRING CAMERON ST.)

8700 Camero