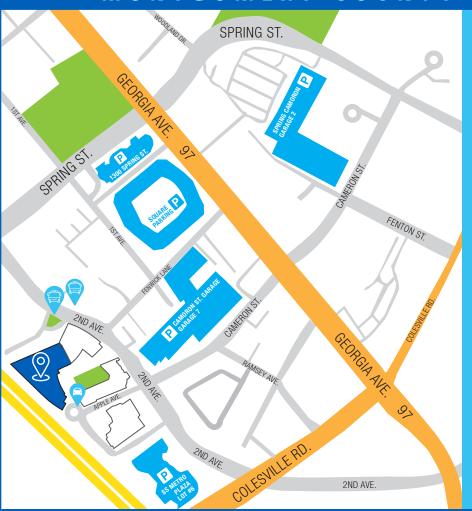

# MONTGOMERY COUNTY RECREATION

**RIDE ON BUS** 2ND AVE. & 1400 ROUTES 1, 4, 5, 11 & 28

YOU PAY PARKING ON STREET & GARAGE DAILY PARKING

# NSPORTATION LOCATION MAP

## **SILVER SPRING AQUATICS & RECREATION CENTER**

1315 Apple Avenue, Silver Spring

YOU PAY PARKING

ON STREET • 9 a.m. - 10 p.m.

Metered in some places. The meters accept credit cards, coins and mobile payment.

## **GARAGE 7** (CAMERON ST.)

8530 Cameron St., Silver Spring

### SILVER SPRING METRO PLAZA LOT#6

8401 Colesville Rd., Silver Spring

#### **SOUARE PARKING**

913 Silver Spring Ave., Silver Spring

#### 1300 SPRING ST.

ParkChirp Parking 1300 Spring St., Silver Spring

#### **GARAGE 2** (SPRING CAMERON ST.)

8700 Cameron St.. Silver Spring

## ALL PARKING IS THE RESPONSIBILITY OF THE INDIVIDUAL.

**MONTGOMERYCOUNTYRECREATION** 

**MOCOREC** 

MOCORECREATION

For more information, call 240-777-6840

**Hablamos Español • WWW.MOCOREC.COM** 