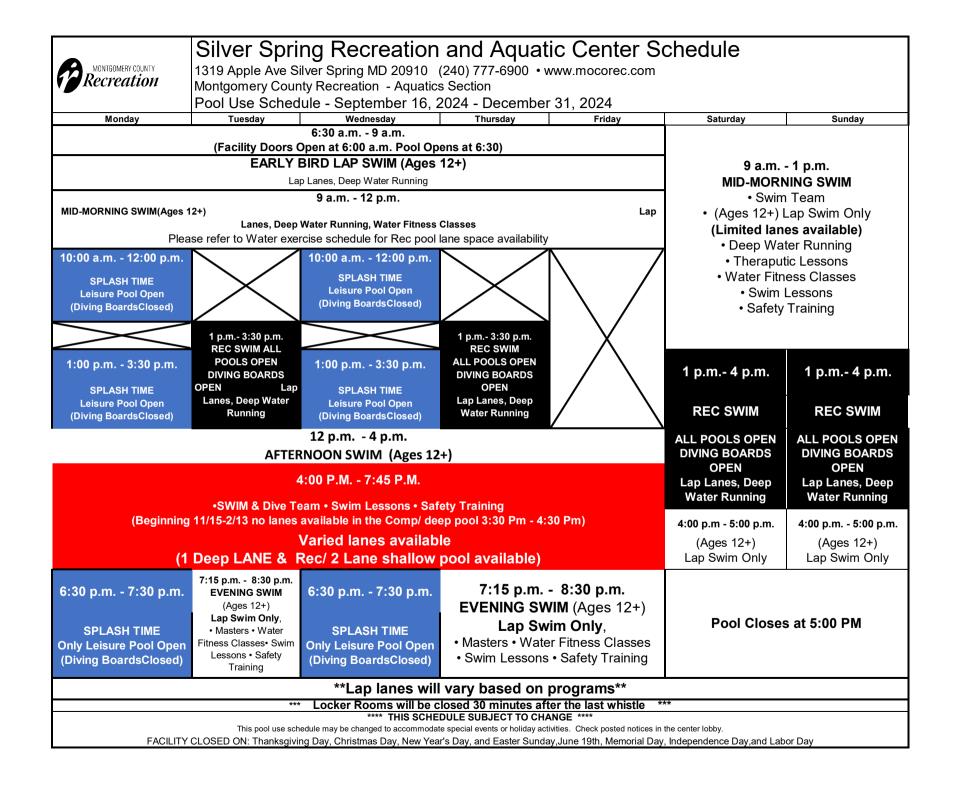

| MONTGOMERY COUNTY<br>Recreation                                                                                                                                                                                                 | Silver Spring Recreation Aquatics Center Schedule<br>1319 Apple AVE Silver Spring MD 20910 (240) 777-6900 • www.mocorec.com<br>Montgomery County Recreation - Aquatics Section<br>Pool Use Schedule - September 16, 2024 - December 31, 2024<br>Public Use Times |                                                                                                                             |                                                                                   |                                                                                                                                                                                                                                      |                                                       |
|---------------------------------------------------------------------------------------------------------------------------------------------------------------------------------------------------------------------------------|------------------------------------------------------------------------------------------------------------------------------------------------------------------------------------------------------------------------------------------------------------------|-----------------------------------------------------------------------------------------------------------------------------|-----------------------------------------------------------------------------------|--------------------------------------------------------------------------------------------------------------------------------------------------------------------------------------------------------------------------------------|-------------------------------------------------------|
|                                                                                                                                                                                                                                 |                                                                                                                                                                                                                                                                  | _                                                                                                                           |                                                                                   |                                                                                                                                                                                                                                      |                                                       |
| Diving Boards                                                                                                                                                                                                                   |                                                                                                                                                                                                                                                                  | Splash Time                                                                                                                 |                                                                                   | General /Daily admissions                                                                                                                                                                                                            |                                                       |
| Tuesday & Thursday                                                                                                                                                                                                              | 1:00 P.M 3:30 P.M.                                                                                                                                                                                                                                               | Rec                                                                                                                         | llowing Sections Open:<br>Pool, leisure pool, Spas<br><b>iving boards Closed)</b> | Anyone paying daily admission must present a valid ID.<br>Non-County residents must pay the non-county fee.                                                                                                                          |                                                       |
| SATURDAY:                                                                                                                                                                                                                       | 1:00 P.M 4:00 P.M.                                                                                                                                                                                                                                               | Deep Water Running (DWR) (All Patron                                                                                        |                                                                                   | (All Patrons entering pool deck must pay adm                                                                                                                                                                                         | ission)                                               |
| SUNDAY:                                                                                                                                                                                                                         | 1:00 P.M 4:00 P.M.                                                                                                                                                                                                                                               | Monday -Friday                                                                                                              | 6:30 AM- 8:30 PM                                                                  | All patrons within the pool area must be dressed in prope                                                                                                                                                                            |                                                       |
| Monday & Wednesday                                                                                                                                                                                                              | Leisure Pool<br>10:00 AM- 12:00 PM<br>1:00 P.M 3:30 P.M.<br>6:30 P.M 7:30 P.M.                                                                                                                                                                                   | SATURDAY: 9:00 A.M 5:00 P.M.<br>SUNDAY: 9:00 A.M 5:00 P.M.                                                                  |                                                                                   | swim attire<br>(No Street Clothes)<br>ADMISSION FEES FOR NON-PASS HOLDERS                                                                                                                                                            |                                                       |
| Tuesday & Thursday<br>Friday<br>SATURDAY:<br>SUNDAY:                                                                                                                                                                            | 1:00 P.M 3:30 P.M.<br>6:00 PM - 8:00 PM<br>1:00 P.M 4:00 P.M.<br>1:00 P.M 4:00 P.M.                                                                                                                                                                              | Pools/ Lanes/ Features times<br>may adjust do to Classes or<br>Trainings                                                    |                                                                                   | CountyNoResidentRChildren (1 - 17 years old)\$5.00Adults (18 - 54 years old)\$7.00                                                                                                                                                   | n-County<br>tesident<br>\$20.00<br>\$20.00<br>\$20.00 |
| Hydrotherapy Pools<br>ADULTS ONLY: Ages 14-17 IF ACCOMPANIED BY AN ADULT.<br>(1 ADULT PER MINOR)<br>Due to frequent cleaning and maintenance that these pools require,<br>only one may be available for use during these hours: |                                                                                                                                                                                                                                                                  | Limited lanes during this time do to programs                                                                               |                                                                                   | Children under the age of 12 entering the pool complex must be<br>accompanied and cared for (at pool side) by a responsible person 16<br>years of age or older.<br>Children under 6 years old must be within arms reach at all times |                                                       |
| MONDAY-FRIDAY                                                                                                                                                                                                                   | 6:30 a.m 8:30P.M.                                                                                                                                                                                                                                                |                                                                                                                             |                                                                                   | Proper Bathing suits required. NO CUTOFFS OR GYM SHORTS. Sho                                                                                                                                                                         |                                                       |
| **SATURDAY:                                                                                                                                                                                                                     | 9:00 a.m 5:00 P.M.                                                                                                                                                                                                                                               | Children under 12 years of age must be accompanied and cared for by a paying adult attired in a swim suit on the pool deck. |                                                                                   | undergarments do not qualify as bathing suit attire. All patrons within the pool area must b<br>attired in swimming apparel.                                                                                                         |                                                       |
| SUNDAY:                                                                                                                                                                                                                         | 9:00 a.m 5:00 P.M.                                                                                                                                                                                                                                               |                                                                                                                             |                                                                                   | The use of cameras, video camera or any device containing cam<br>of any kind is prohibited in all locker rooms, bathrooms and cha                                                                                                    |                                                       |
| <b>Recreational Swim</b><br>General swimming for all ages with the following facilities open: lanes, diving<br>boards, leisure pool and hydrotherapy spas                                                                       |                                                                                                                                                                                                                                                                  | Groups of 6 or more must call in advance for scheduling<br>during Recreational Swim.                                        |                                                                                   | Persons who are not completely toilet trained must wear rubber p swim diapers.                                                                                                                                                       | oants over their                                      |
|                                                                                                                                                                                                                                 |                                                                                                                                                                                                                                                                  |                                                                                                                             |                                                                                   | Lockers are available BRING A LOCK TO SECURE YOUR BE                                                                                                                                                                                 | ELONGINGS!                                            |
| Lap Swimming (Ages 12+)                                                                                                                                                                                                         |                                                                                                                                                                                                                                                                  |                                                                                                                             |                                                                                   | Program registration:<br><u>www.activemontgomery.org</u>                                                                                                                                                                             |                                                       |
| Lap Swimming only (Not a Play time),<br>Patrons must be swimming wall to wall during this time.                                                                                                                                 |                                                                                                                                                                                                                                                                  |                                                                                                                             |                                                                                   | The management reserves the right to alter the poo<br>when it is deemed necessary.                                                                                                                                                   | l schedule                                            |