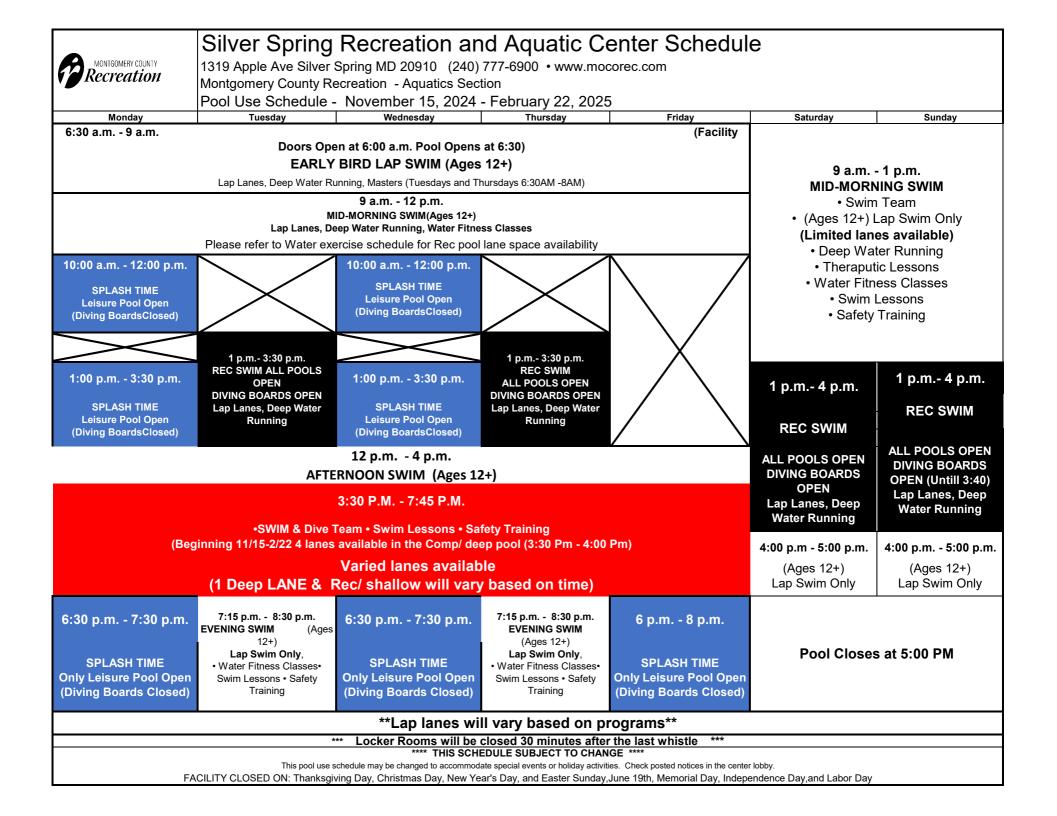

| MONTGOMERY COUNTY<br>Recreation                                                                                                                                                                                                 | Silver Spring Recreation Aquatics Center Schedule<br>1319 Apple Ave. Silver Spring MD 20910 (240) 777-6900 • www.mocorec.com<br>Montgomery County Recreation - Aquatics Section<br>Pool Use Schedule - November 15, 2024 - February 22, 2025 |                                                                                                                                  |                                          |                                                                                                                                                                                                                                      |                                                                |                                                         |
|---------------------------------------------------------------------------------------------------------------------------------------------------------------------------------------------------------------------------------|----------------------------------------------------------------------------------------------------------------------------------------------------------------------------------------------------------------------------------------------|----------------------------------------------------------------------------------------------------------------------------------|------------------------------------------|--------------------------------------------------------------------------------------------------------------------------------------------------------------------------------------------------------------------------------------|----------------------------------------------------------------|---------------------------------------------------------|
|                                                                                                                                                                                                                                 | Public Use Times                                                                                                                                                                                                                             |                                                                                                                                  |                                          |                                                                                                                                                                                                                                      |                                                                |                                                         |
| D                                                                                                                                                                                                                               | l<br>Diving Boards                                                                                                                                                                                                                           | s                                                                                                                                | oplash Time                              | Coporal /D                                                                                                                                                                                                                           | aily admissio                                                  | ne                                                      |
| Tuesday & Thursday                                                                                                                                                                                                              | 1:00 P.M 3:30 P.M.                                                                                                                                                                                                                           | Followi<br>Rec Poc<br><b>(Divin</b>                                                                                              | Anyone paying daily adn                  | General /Daily admissions<br>Anyone paying daily admission must present a valid ID.<br>Non-County residents must pay the non-county fee.                                                                                             |                                                                |                                                         |
| SATURDAY:                                                                                                                                                                                                                       | 1:00 P.M 4:00 P.M.                                                                                                                                                                                                                           | Deep Wa                                                                                                                          | ter Running (DWR)                        | (All Patrons entering pool deck must pay admission)                                                                                                                                                                                  |                                                                |                                                         |
| SUNDAY:                                                                                                                                                                                                                         | 1:00 P.M 3:40 P.M.                                                                                                                                                                                                                           | Monday -Friday                                                                                                                   | 6:30 AM- 8:30 PM                         | All patrons within the pool area must be dressed in proper swim attire                                                                                                                                                               |                                                                |                                                         |
| Leisure Pool<br>Monday & Wednesday 10:00 AM- 12:00 PM<br>1:00 P.M 3:30 P.M.<br>6:30 P.M 7:30 P.M.                                                                                                                               |                                                                                                                                                                                                                                              | SATURDAY:<br>SUNDAY:                                                                                                             | 9:00 A.M 5:00 P.M.<br>9:00 A.M 5:00 P.M. |                                                                                                                                                                                                                                      |                                                                | HOLDERS                                                 |
| Tuesday & Thursday<br>Friday<br>SATURDAY:<br>SUNDAY:                                                                                                                                                                            | 1:00 P.M 3:30 P.M.<br>6:00 P.M 8:00 P.M.<br>1:00 P.M 4:00 P.M.<br>1:00 P.M 4:00 P.M.                                                                                                                                                         | Pools/ Lanes/ Features times<br>may adjust do to Classes or<br>Trainings                                                         |                                          | FOR E<br>Children (1 - 17 years old)<br>Adults (18 - 54 years old)<br>Seniors (55 years and older)                                                                                                                                   | EACH ENTRY<br>County<br>Resident<br>\$5.00<br>\$7.00<br>\$6.00 | Non-County<br>Resident<br>\$20.00<br>\$20.00<br>\$20.00 |
| Hydrotherapy Pools<br>ADULTS ONLY: Ages 14-17 IF ACCOMPANIED BY AN ADULT.<br>(1 ADULT PER MINOR)<br>Due to frequent cleaning and maintenance that these pools require,<br>only one may be available for use during these hours: |                                                                                                                                                                                                                                              | Very Limited lanes during this time do to programs                                                                               |                                          | Children under the age of 12 entering the pool complex must be<br>accompanied and cared for (at pool side) by a responsible person 16 years<br>of age or older.<br>Children under 6 years old must be within arms reach at all times |                                                                |                                                         |
| MONDAY-FRIDAY<br>**SATURDAY:                                                                                                                                                                                                    | 6:30 a.m 8:30P.M.<br>9:00 a.m 5:00 P.M.                                                                                                                                                                                                      | Children under 12 years of age must be accompanied and<br>cared for by a paying adult attired in a swim suit on the poo<br>deck. |                                          |                                                                                                                                                                                                                                      |                                                                |                                                         |
| SUNDAY:                                                                                                                                                                                                                         | 9:00 a.m 5:00 P.M.                                                                                                                                                                                                                           |                                                                                                                                  |                                          |                                                                                                                                                                                                                                      |                                                                |                                                         |
| <b>Recreational Swim</b><br>General swimming for all ages with the following facilities open: lanes, diving<br>boards, leisure pool and hydrotherapy spas                                                                       |                                                                                                                                                                                                                                              | Groups of 6 or more must call in advance for scheduling<br>during Recreational Swim.                                             |                                          | Persons who are not completely toilet trained must wear rubber pants over their swim diapers.                                                                                                                                        |                                                                |                                                         |
|                                                                                                                                                                                                                                 |                                                                                                                                                                                                                                              |                                                                                                                                  |                                          | Lockers are available BRING A LOCK TO SECURE YOUR BELONGINGS!                                                                                                                                                                        |                                                                |                                                         |
| Lap Swimming (Ages 12+)                                                                                                                                                                                                         |                                                                                                                                                                                                                                              | Program registra<br>www.activemontgon                                                                                            |                                          | -                                                                                                                                                                                                                                    | -                                                              |                                                         |
| Lap Swimming only (Not a Play time),<br>Patrons must be swimming wall to wall during this time.                                                                                                                                 |                                                                                                                                                                                                                                              |                                                                                                                                  |                                          | The management reserves the ris deem                                                                                                                                                                                                 | ight to alter the po<br>ed necessary.                          | ol schedule when it                                     |