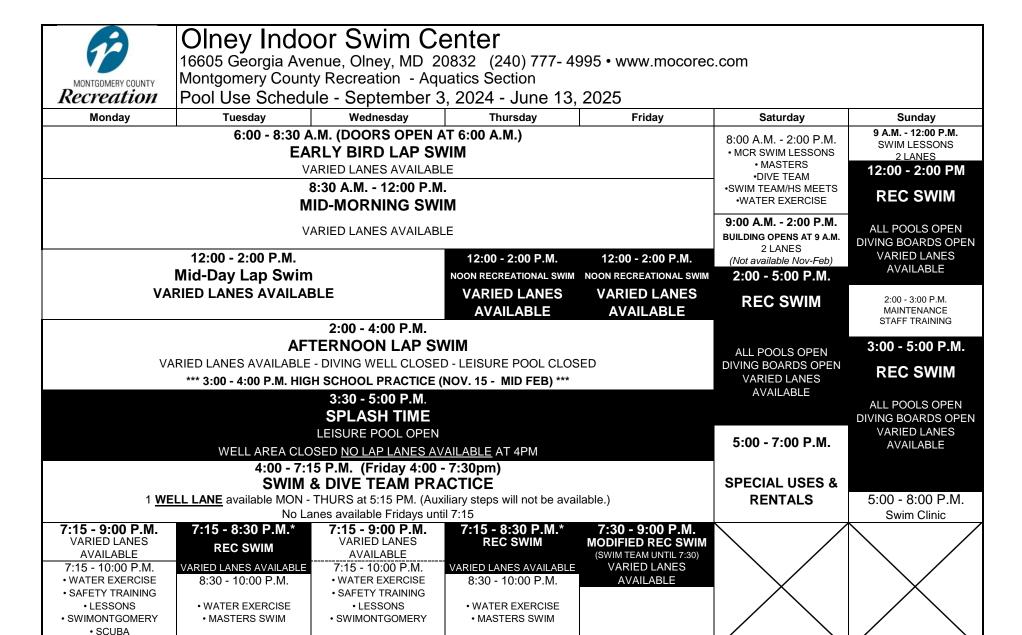

\*\*\*\* THIS SCHEDULE SUBJECT TO CHANGE \*\*\*\*

This pool use schedule may be changed to accommodate special events or holiday activities. Check posted notices in the center lobby.

Olney Indoor Swim Center
16605 Georgia Avenue, Olney, MD 20832 (240) 777- 4995 Montgomery County Recreation - Aquatics Section Pool Use Schedule - September 3, 2024 - June 13, 2025