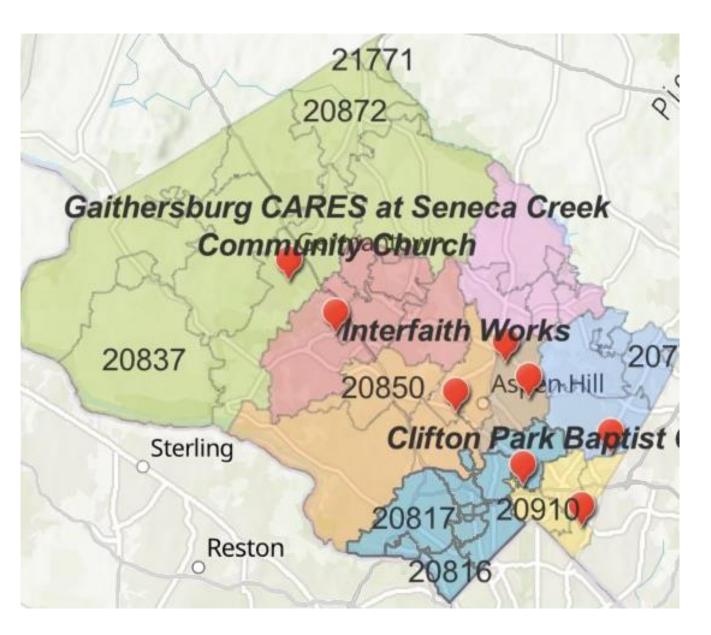

#### LOCATIONS

- Up County at Black Rock CA, 12901 Town Commons Dr., Germantown, 20874
  Gaithersburg CARES at Seneca Creek CC 13 Firstfield Rd, Gaithersburg, 20878
  Twinbrook at Interfaith Works 751 Twinbrook Pkwy # 8, Rockville, 20851
  Mid County at Harvest Intercontinental Church 16227 Batchellors Forest Rd, Olney, 20832
- 5. 20906 at Oak Chapel UMC
  - 14500 Layhill Rd, Silver Spring, 20906
- 6. Wheaton /Glenmont at Hughes UMC 10700 Georgia Ave, Wheaton, 20902
- **7. Silver Spring at Clifton Park Baptist Church** 8818 Piney Branch Rd, Silver Spring, 20903
- **8. East County at Kingdom Fellowship A.M.E** 12101 Tech Rd, Silver Spring, 20904

# Review Coverage Map