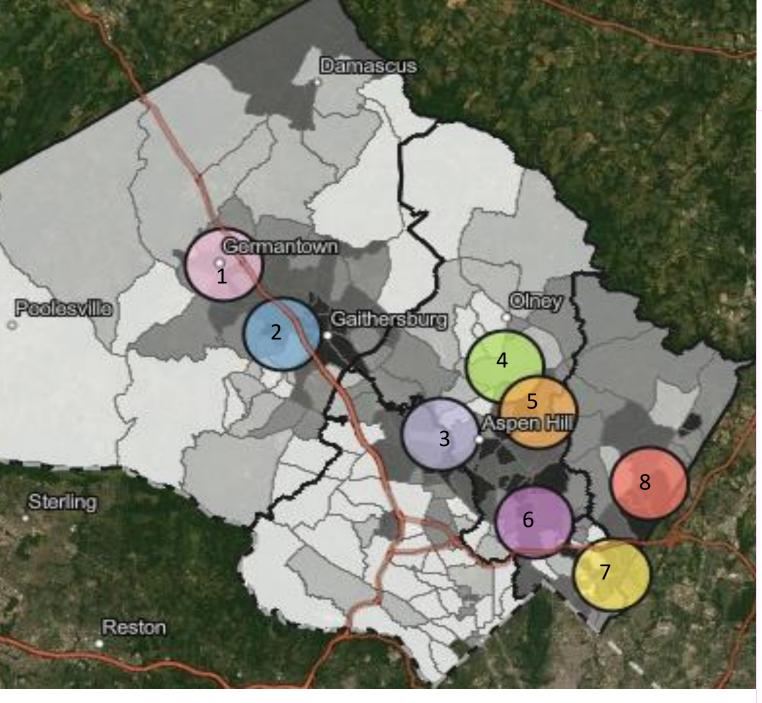

#### LOCATIONS

- Up County at Black Rock CA, 12901 Town Commons Dr., Germantown, 20874
  Gaithersburg CARES at Seneca Creek CC 13 Firstfield Rd, Gaithersburg, 20878
  Twinbrook at Interfaith Works 751 Twinbrook Pkwy # 8, Rockville, 20851
  Mid County at Harvest Intercontinental Church 16227 Batchellors Forest Rd, Olney, 20832
- 5. 20906 at Oak Chapel UMC
  - 14500 Layhill Rd, Silver Spring, 20906
- 6. Wheaton /Glenmont at Hughes UMC 10700 Georgia Ave, Wheaton, 20902
- **7. Silver Spring at Clifton Park Baptist Church** 8818 Piney Branch Rd, Silver Spring, 20903
- **8. East County at Kingdom Fellowship A.M.E** 12101 Tech Rd, Silver Spring, 20904

# Review Coverage Map